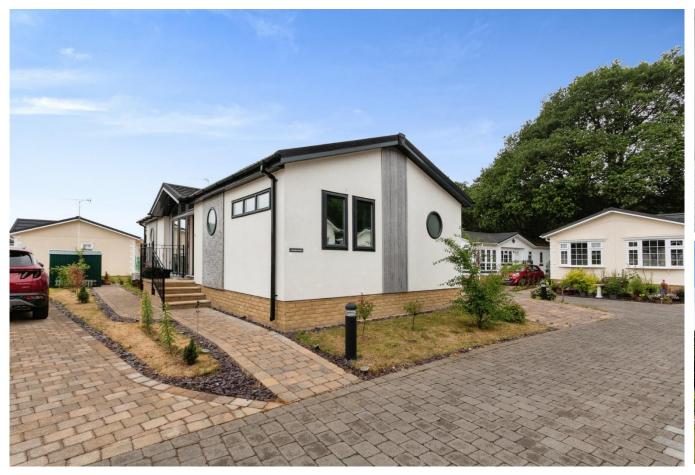

## Bordon, Hampshire, GU35

This pre-owned, well maintained Tingdene Overstone park bungalow (45'x20') is perfect for those looking for a detached, easy to maintain, bungalow-style retirement property. The exterior of this home has a decked patio area and driveway. The interior features a modern kitchen and dining room, comfortable living room, two double bedrooms, an en suite and a bathroom.