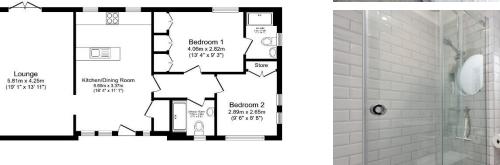

## Bordon, Hampshire, GU35

This pre-owned, well maintained Tingdene Overstone park bungalow (45'x20') is perfect for those looking for a detached, easy to maintain, bungalow-style retirement property. The exterior of this home has a decked patio area and driveway. The interior features a modern kitchen and dining room, comfortable living room, two double bedrooms, an en suite and a bathroom.