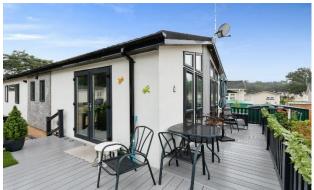

## Bordon, Hampshire, GU35

This pre-owned, well maintained Tingdene Overstone park bungalow (45'x20') is perfect for those looking for a detached, easy to maintain, bungalow-style retirement property. The exterior of this home has a decked patio area and driveway. The interior features a modern kitchen and dining room, comfortable living room, two double bedrooms, an en suite and a bathroom.