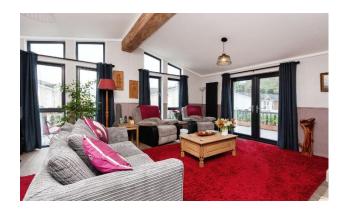

## Price as listed

This pre-owned, well maintained Tingdene Overstone park bungalow (45'x20') is perfect for those looking for a detached, easy to maintain, bungalow-style retirement property. The exterior of this home has a decked patio area and driveway. The interior features a modern kitchen and dining room, comfortable living room, two double bedrooms, an en suite and a bathroom.