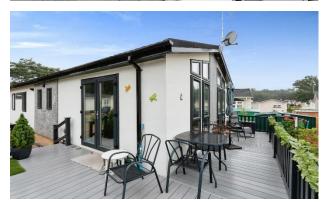

## Price as listed

This pre-owned, well maintained Tingdene Overstone park bungalow (45'x20') is perfect for those looking for a detached, easy to maintain, bungalow-style retirement property. The exterior of this home has a decked patio area and driveway. The interior features a modern kitchen and dining room, comfortable living room, two double bedrooms, an en suite and a bathroom.

#### **Key Features**

- Decking
- Garden space
- Over 45s
- Part Exchange Available
- Pet-friendly

- Pre-owned park home
- Private
- Gated Development
- Residential Development
- Two Double Bedrooms

**CONTACT US** 01793 840917 advice@quickmoveproperties.co.uk