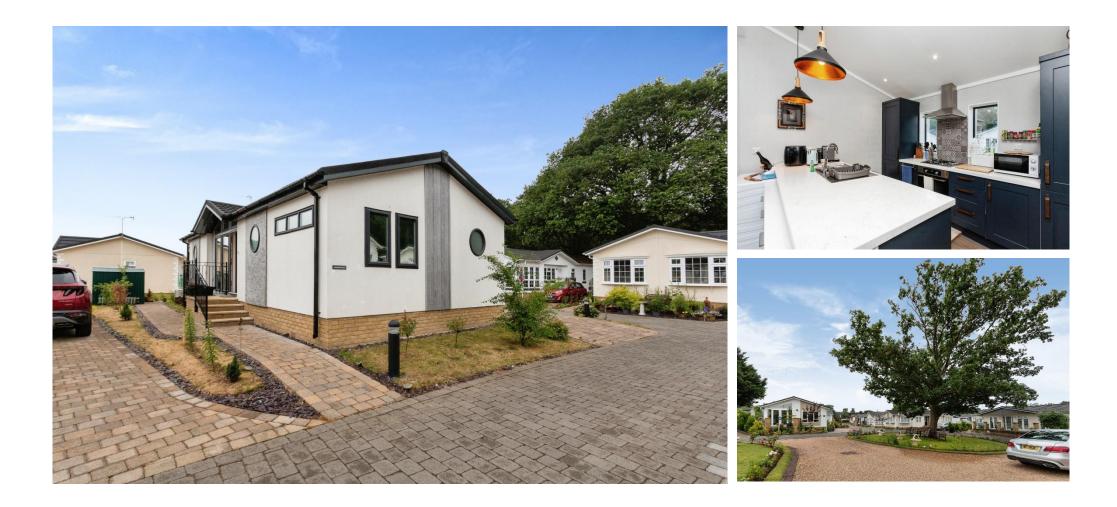

## Price as listed

This pre-owned, well maintained Tingdene Overstone park bungalow (45'x20') is perfect for those looking for a detached, easy to maintain, bungalow-style retirement property. The exterior of this home has a decked patio area and driveway. The interior features a modern kitchen and dining room, comfortable living room, two double bedrooms, an en suite and a bathroom.

The park is surrounded by stunning countryside in a beautiful corner of East Hampshire. While the setting is secluded and peaceful, you're also close to the hustle and bustle of larger towns such as Alton, Fareham, Haslemere, Guildford and the charming market town of Petersfield. The development is also just minutes away by car from Whitehill Forest shopping centre.

#### **Key Features**

- Decking
- Garden space
- Over 45s
- Part Exchange Available
- Pet-friendly

- Pre-owned park home
- Private
- Gated Development
- Residential Development
- Two Double Bedrooms

**CONTACT US** 01793 840917 advice@quickmoveproperties.co.uk