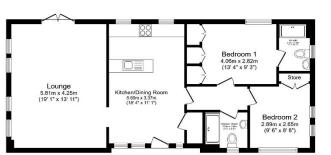

## Price as listed

This pre-owned, well maintained Tingdene Overstone park bungalow (45'x20') is perfect for those looking for a detached, easy to maintain, bungalow-style retirement property. The exterior of this home has a decked patio area and driveway. The interior features a modern kitchen and dining room, comfortable living room, two double bedrooms, an en suite and a bathroom.

# R O P E R T I E S

fotal floor area 76.4 sq.m. (822 sq.fl.) approx In fore fan to Ruistalov puppers of the control start in section with the section of the sect