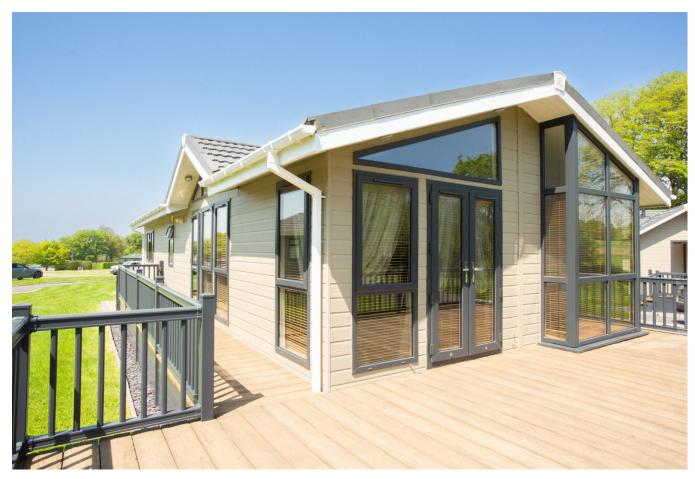

## **Uckfield, East Sussex, TN22**

The brand new, modern-furnished Arundel park home (48'x20') is perfect for those looking for a detached, easy to maintain, bungalow-style property. It features a modern kitchen/diner and living room, and two double bedrooms with fitted furniture and en-suite bathroom. The home has a garden area and large decking to enjoy the tranquil countryside views.

## **Key Features**

- Brand new home
- Countryside location
- Decked Patio
  Area
- Fully Furnished
- Over 50s

- Part Exchange Available
- Private
- Gated
  Development
- Residential Development