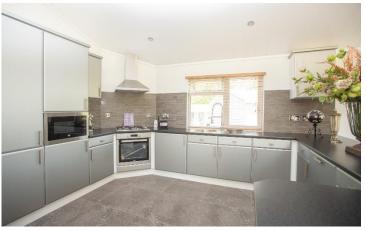

## **Uckfield, East Sussex, TN22**

The brand new, modern-furnished Arundel park home (48'x20') is perfect for those looking for a detached, easy to maintain, bungalow-style property. It features a modern kitchen/diner and living room, and two double bedrooms with fitted furniture and en-suite bathroom. The home has a garden area and large decking to enjoy the tranquil countryside views.