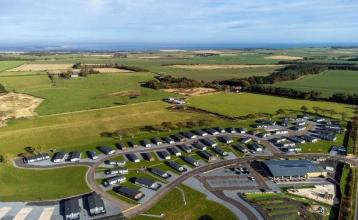

This lovely 12-month leisure development has its own on-site spa, sauna, steam room, gym and restaurant. Each home has space for two cars and pets are welcome here. The development also benefits from an ice-cream parlour, adventure golf and a playpark. Surrounded by the stunning landscape of East Neuk in Fife, this development sits next to the Cameron Reservoir, and only 4 miles from St Andrews. For golfers, The Old Course, the worlds oldest golf course in 4 miles away. The larger city of Dundee is 13 miles away and Edinburgh is 50 miles away.