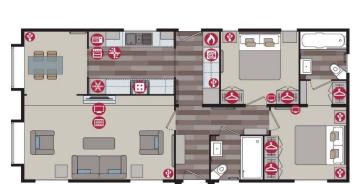

## St. Andrews, Fife, KY16

This brand new, modern-furnished Pemberton Kingsdale (40'x20') luxury park home is perfect for those looking for a detached, easy to maintain, bungalow-style property. The home features a galley-style kitchen, dining room, separate living room with a fireplace, two double bedrooms, an en suite and a bathroom.