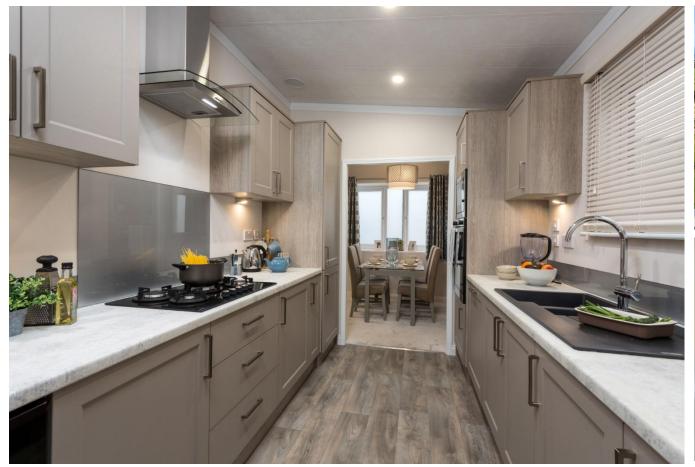

## St. Andrews, Fife, KY16

This brand new, modern-furnished Pemberton Kingsdale (40'x20') luxury park home is perfect for those looking for a detached, easy to maintain, bungalow-style property. The home features a galley-style kitchen, dining room, separate living room with a fireplace, two double bedrooms, an en suite and a bathroom.