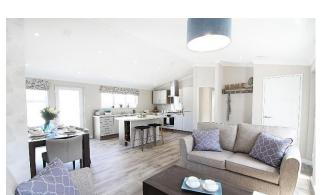

## Swansea, Wales, SA3

This brand new, modern-furnished Omar Vision (42'x20') luxury park home is perfect for those looking for a detached, easy to maintain, bungalow-style property. The home features a kitchen with integrated appliances, a comfortable living room, two double bedrooms, an en suite and a bathroom. The home also has parking for 2 cars.