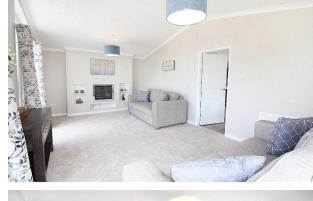

## Swansea, Wales, SA3

This brand new, modern-furnished Omar Vision (42'x20') luxury park home is perfect for those looking for a detached, easy to maintain, bungalow-style property. The home features a kitchen with integrated appliances, a comfortable living room, two double bedrooms, an en suite and a bathroom. The home also has parking for 2 cars.