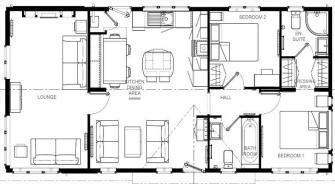

## Swansea, Wales, SA3

This brand new, modern-furnished Omar Vision (42'x20') luxury park home is perfect for those looking for a detached, easy to maintain, bungalow-style property. The home features a kitchen with integrated appliances, a comfortable living room, two double bedrooms, an en suite and a bathroom. The home also has parking for 2 cars.