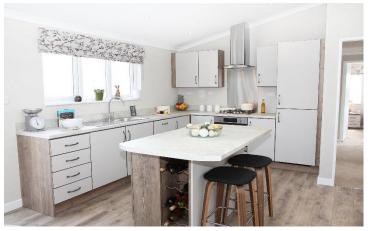

## Swansea, Wales, SA3

This brand new, modern-furnished Omar Vision (42'x20') luxury park home is perfect for those looking for a detached, easy to maintain, bungalow-style property. The home features a kitchen with integrated appliances, a comfortable living room, two double bedrooms, an en suite and a bathroom. The home also has parking for 2 cars.