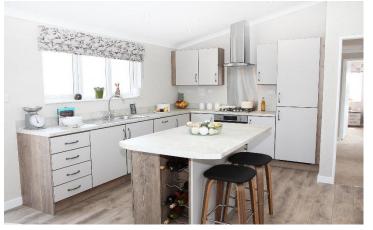

## Swansea, Wales, SA3

This brand new, modern-furnished Omar Vision (42'x20') luxury park home is perfect for those looking for a detached, easy to maintain, bungalow-style property. The home features a kitchen with integrated appliances, a comfortable living room, two double bedrooms, an en suite and a bathroom. The home also has parking for 2 cars.