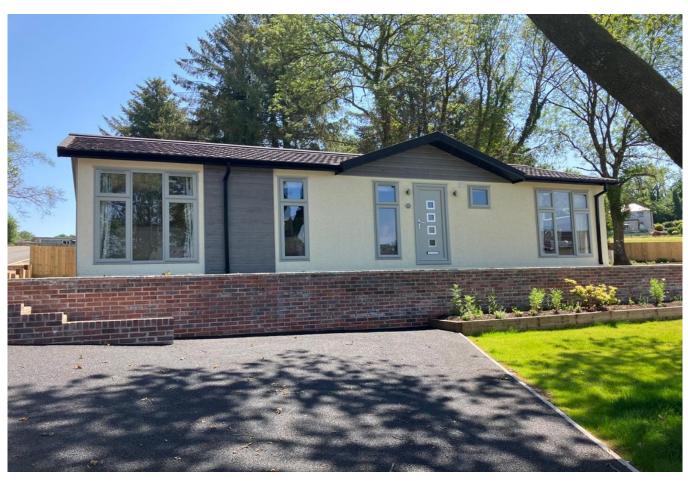

## Swansea, Wales, SA3

This brand new, modern-furnished Omar Vision (42'x20') luxury park home is perfect for those looking for a detached, easy to maintain, bungalow-style property. The home features a kitchen with integrated appliances, a comfortable living room, two double bedrooms, an en suite and a bathroom. The home also has parking for 2 cars.

Age restriction: Over 50s

Pet friendly: Yes

Site fees: £161 per month

Residential license

Internal stock images have been used.