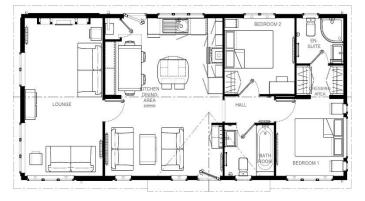

## Swansea, Wales, SA3

This brand new, modern-furnished Omar Vision (42'x20') luxury park home is perfect for those looking for a detached, easy to maintain, bungalow-style property. The home features a kitchen with integrated appliances, a comfortable living room, two double bedrooms, an en suite and a bathroom. The home also has parking for 2 cars.