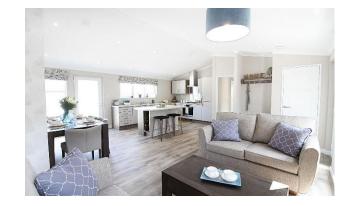

## Swansea, Wales, SA3

This brand new, modern-furnished Omar Vision (42'x20') luxury park home is perfect for those looking for a detached, easy to maintain, bungalow-style property. The home features a kitchen with integrated appliances, a comfortable living room, two double bedrooms, an en suite and a bathroom. The home also has parking for 2 cars.

## **Key Features**

- Brand new home
- Cat Friendly
- Countryside location
- Exceptionally High Specification
- Fully Furnished

- Landscaped Park
- Over 50s
- Part Exchange Available
- Residential Development
- Two Double Bedrooms