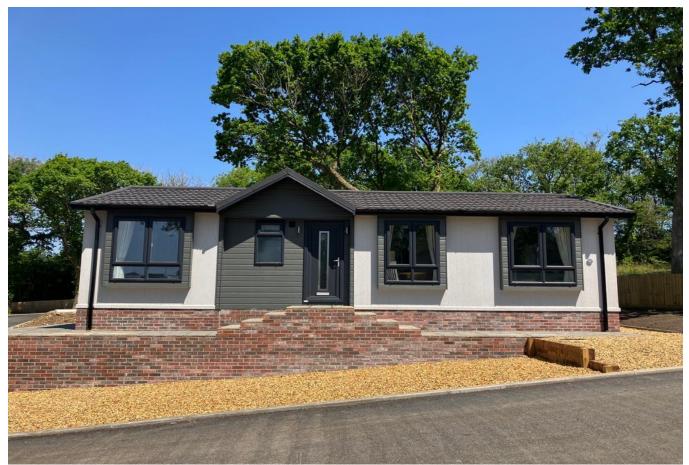

## Swansea, Wales, SA3

This brand new, modern-furnished Omar Image (42'x20') luxury park home is perfect for those looking for a detached, easy to maintain, bungalow-style property. The home features a kitchen with integrated appliances, a comfortable living room, two double bedrooms, an en suite and a bathroom. The home also has parking for 2 cars.

This development is located 8 miles west of Swansea, and is situated along the Gower Peninsula, one of the most picturesque areas of coastline in South Wales and surrounded by beautiful woodland. A 15-minute walk from the park is the village of Kittle, which hosts a variety of shops, and just 4 miles from Killay Shopping Centre.