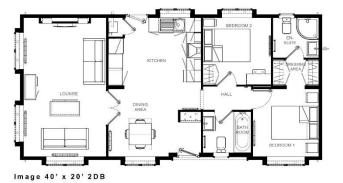

## Swansea, Wales, SA3

This brand new, modern-furnished Omar Image (42'x20') luxury park home is perfect for those looking for a detached, easy to maintain, bungalow-style property. The home features a kitchen with integrated appliances, a comfortable living room, two double bedrooms, an en suite and a bathroom. The home also has parking for 2 cars.