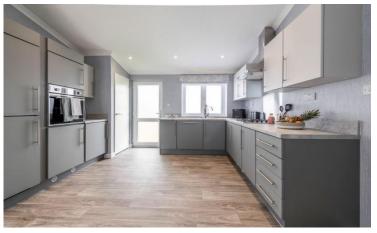

## Swansea, Wales, SA3

This brand new, modern-furnished Omar Image (42'x20') luxury park home is perfect for those looking for a detached, easy to maintain, bungalow-style property. The home features a kitchen with integrated appliances, a comfortable living room, two double bedrooms, an en suite and a bathroom. The home also has parking for 2 cars.