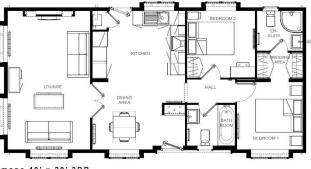

## Swansea, Wales, SA3

This brand new, modern-furnished Omar Image (42'x20') luxury park home is perfect for those looking for a detached, easy to maintain, bungalow-style property. The home features a kitchen with integrated appliances, a comfortable living room, two double bedrooms, an en suite and a bathroom. The home also has parking for 2 cars.

## **Key Features**

- Brand new home
- Cat Friendly
- Countryside location
- **Exceptionally High** Specification
- Fully Furnished

- Landscaped Park
- Over 50s
- Part Exchange Available
- Residential Development
- Two Double **Bedrooms**