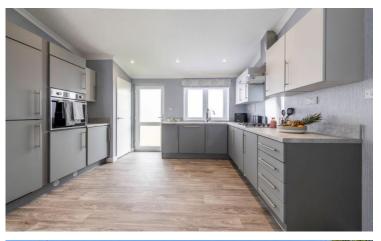

## Swansea, Wales, SA3

This brand new, modern-furnished Omar Image (42'x20') luxury park home is perfect for those looking for a detached, easy to maintain, bungalow-style property. The home features a kitchen with integrated appliances, a comfortable living room, two double bedrooms, an en suite and a bathroom. The home also has parking for 2 cars.