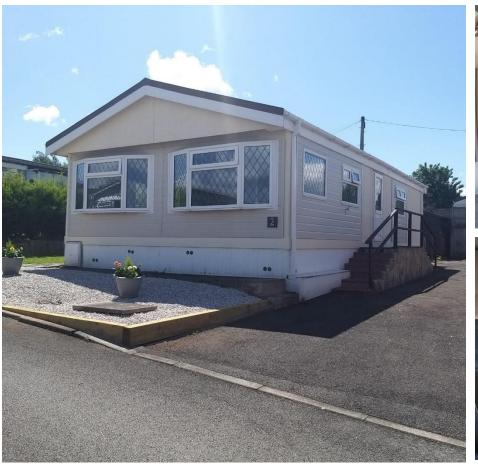

## Chesterfield, Derbyshire, S42

This refurbished Tingdene Villa park home is perfect for those looking for a detached, easy to maintain, bungalow style property. The well maintained home features a garden area, kitchen, living space, two bedrooms and bathrooms.