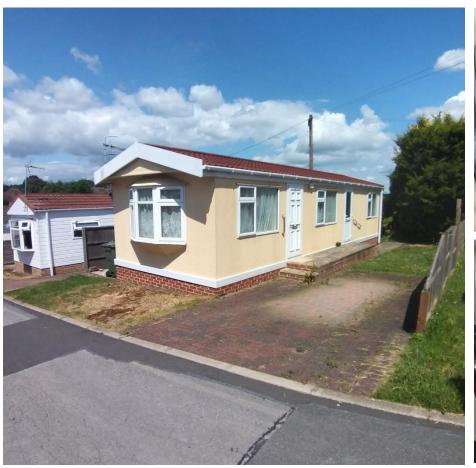

## Chesterfield, Derbyshire, S42

This refurbished Tingdene Villa park home is perfect for those looking for a detached, easy to maintain, bungalow style property. The well maintained home features a kitchen, living space, two bedrooms and bathroom.

## **Key Features**

- Close To Nearby Amenities
- Fully Furnished
- Fully refurbished home
- Garden space
- Luxury Park Home

- Off Street Parking
- Over 45s
- Part Exchange Available
- Pets welcome
- Residential Park