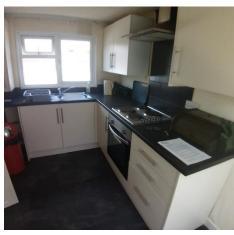

## Chesterfield, Derbyshire, S42

This refurbished Tingdene Villa park home is perfect for those looking for a detached, easy to maintain, bungalow style property. The well maintained home features a kitchen, living space, two bedrooms and bathroom.

## **Key Features**

- Close To Nearby Amenities
- Fully Furnished
- Fully refurbished home
- Garden space
- Luxury Park Home

- Off Street Parking
- Over 45s
- Part Exchange Available
- Pets welcome
- Residential Park