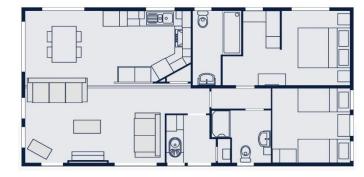

## Price as listed

This brand new, modern-furnished Victory Parkway (40'x20') luxury park home is perfect for those looking for a detached, easy to maintain, bungalow-style property. The home features an open plan kitchen, dining room, and living room with a fireplace, two double bedrooms, an en suite and a bathroom.

## **Key Features**

- 12 Month Leisure Licence
- Brand new home
- Countryside location
- Fully Furnished
- House buying service
- Integrated
  Appliances
- On-site spa and gym
- Parking for two cars
- Pet-Friendly
  - Two Bedrooms