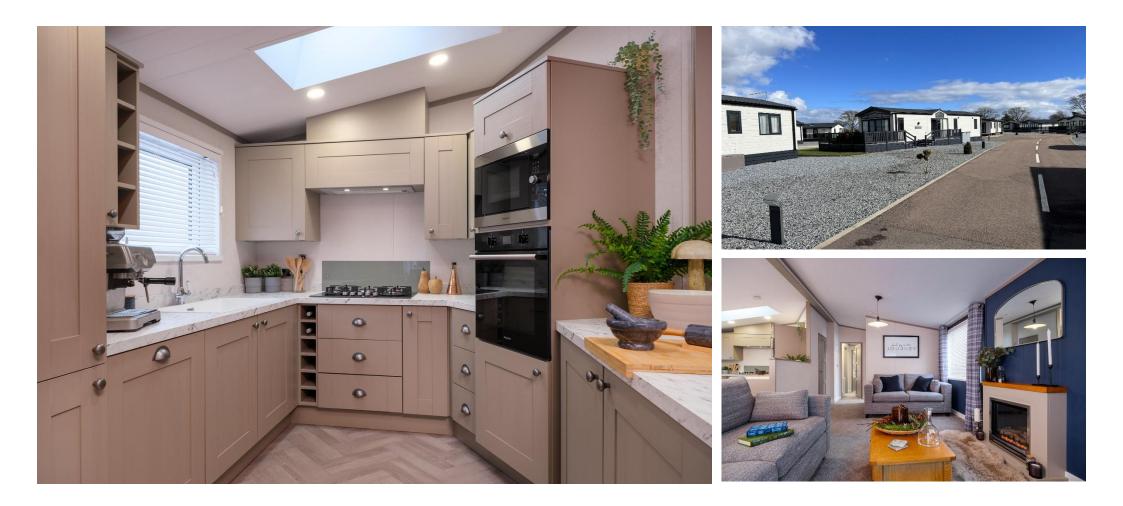

## Price as listed

This brand new, modern-furnished Victory Parkway (40'x20') luxury park home is perfect for those looking for a detached, easy to maintain, bungalow-style property. The home features an open plan kitchen, dining room, and living room with a fireplace, two double bedrooms, an en suite and a bathroom.

This lovely 12-month leisure development has its own on-site spa, sauna, steam room, gym and restaurant. Each home has space for two cars and pets are welcome here. The development also benefits from an ice-cream parlour, adventure golf and a playpark. Surrounded by the stunning landscape of East Neuk in Fife, this development sits next to the Cameron Reservoir, and only 4 miles from St Andrews. For golfers, The Old Course, the worlds oldest golf course in 4 miles away. The larger city of Dundee is 13 miles away and Edinburgh is 50 miles away.

## **Key Features**

- 12 Month Leisure Licence
- Brand new home
- Countryside location
- Fully Furnished
- House buying service
- Integrated
  Appliances
- On-site spa and gym
- Parking for two cars
- Pet-Friendly
  - Two Bedrooms