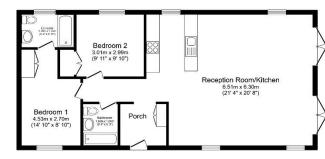

Total floor area 83.7 sq.m. (901 sq.ft.) approx This for plan is for illustative purposes only. It is not drawn to scale. Any measurements, floor areas (including any total floor areas), openings and orientation are approximate. No de