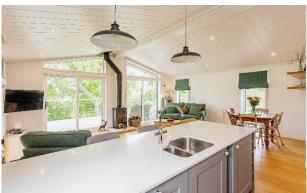

## £169,000

This superb bespoke lodge built by Retreat Lodges occupies an elevated position on this select development of only 12 homes. The owners have added a large, 36 sq. meters decking with stainless steel wire and posts allowing an uninterrupted view of the Cheviots.

#### **Key Features**

- Bespoke Open Plan
  Design
  - Far reaching views
- Large Decked Area
- Over 45s
- Part Exchange Available

- Peaceful
  environment
- Pet-Friendly
- Pre-owned park home
- Residential Development
- Two Bedrooms