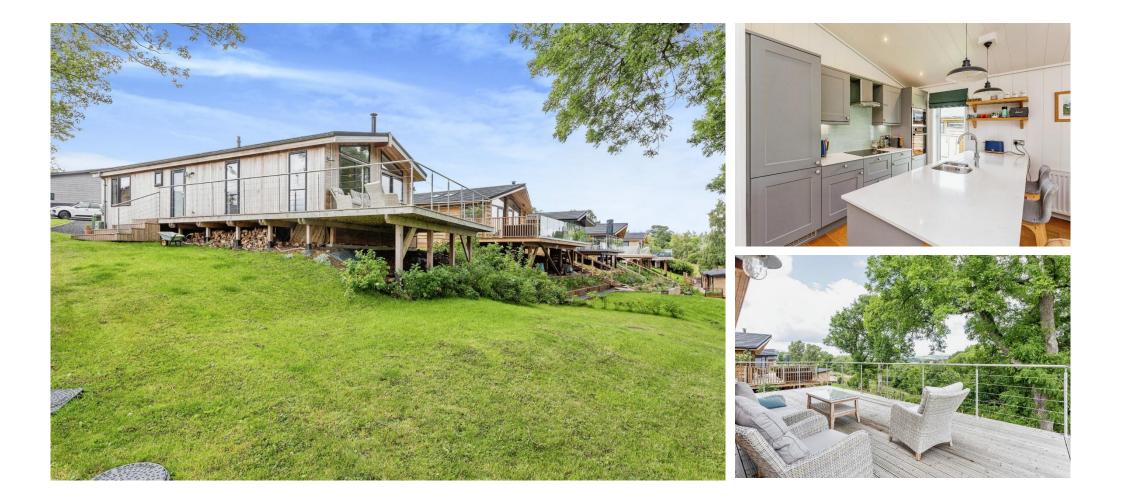

## £169,000

This superb bespoke lodge built by Retreat Lodges occupies an elevated position on this select development of only 12 homes. The owners have added a large, 36 sq. meters decking with stainless steel wire and posts allowing an uninterrupted view of the Cheviots.

Glanton village is just 1.5 miles from the home and has a pub and post office. 10 minutes' drive away is Alnwick which is a large town with shops, amenities, and a medical centre. The park is located on the edge of Northumberland National Park, where you can walk for miles and miles in one of the UK's most beautiful areas of outstanding beauty. The Northumberland coastline is also just 15 minutes

drive away.

Age restriction: Over 45s Pet friendly: Yes Site fees: £3,490.58 per year Residential license