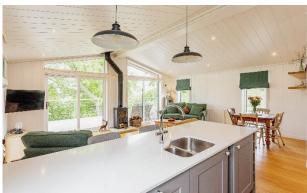

## £190,000

This superb bespoke lodge built by Retreat Lodges occupies an elevated position on this select development of only 12 homes. The owners have added a large, 36 sq. meters decking with stainless steel wire and posts allowing an uninterrupted view of the Cheviots.

#### **Key Features**

- Bespoke Open Plan Design
  - Far reaching views
- Large Decked Area
- Over 45s
- Part Exchange Available

- Peaceful
  environment
- Pet-Friendly
- Pre-owned park home
- Residential Development
- Two Bedrooms