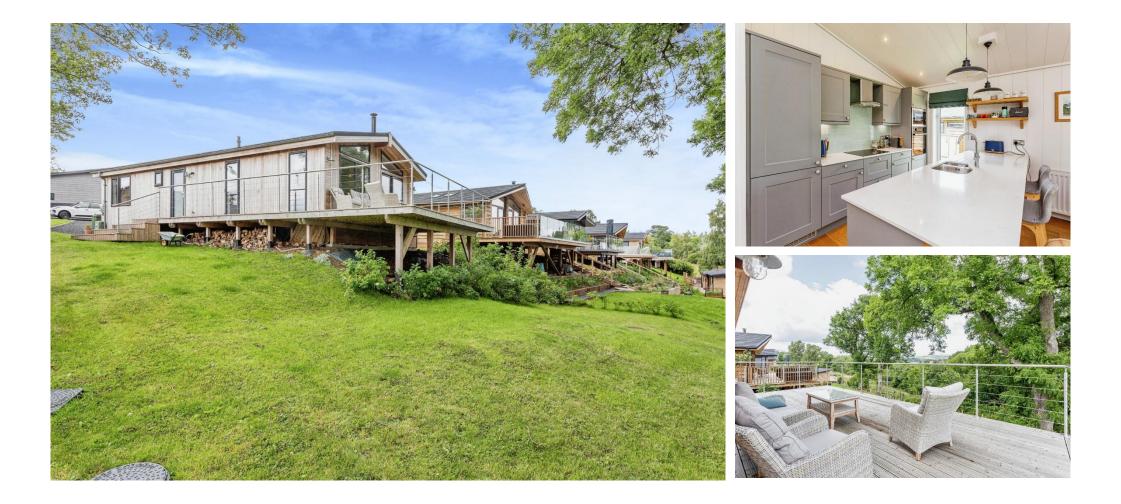

## £190,000

This superb bespoke lodge built by Retreat Lodges occupies an elevated position on this select development of only 12 homes. The owners have added a large, 36 sq. meters decking with stainless steel wire and posts allowing an uninterrupted view of the Cheviots.

Glanton village is just 1.5 miles from the home and has a pub and post office. 10 minutes' drive away is Alnwick which is a large town with shops, amenities, and a medical centre. The park is located on the edge of Northumberland National Park, where you can walk for miles and miles in one of the UK's most beautiful areas of outstanding beauty. The Northumberland coastline is also just 15 minutes