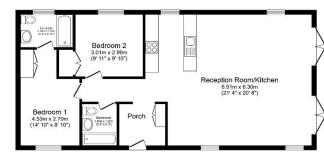

Total floor area 83.7 sq.m. (901 sq.ft.) approx This for plan is for illustrative purposes only. It is not drawn to scale. Any measurements, foor areas (including any total floor areas), openings and orientation are approximate. No d