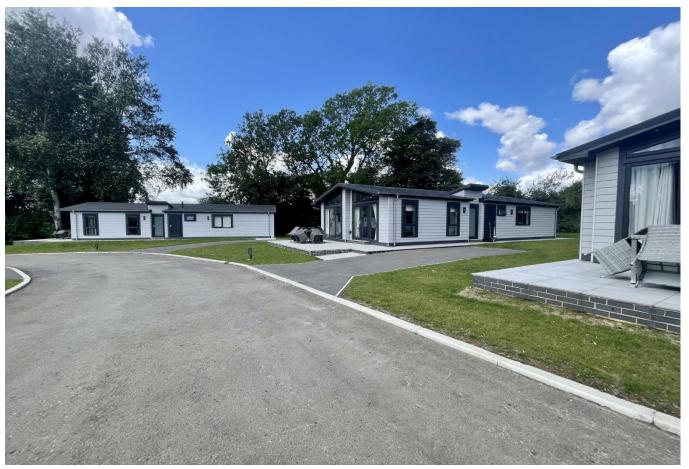

## Faringdon, Oxfordshire, SN7

This brand new, modernfurnished Oakgrove luxury lodge is perfect for those looking for a detached, easy to maintain, bungalow-style property. The home features a fitted kitchen with integrated appliances, comfortable living area, three bedrooms, and two bathroom. Hot tubs are available for an extra cost.

Located on the edge of the Cotswolds, lies this stunning luxury 12-month leisure development. The park is accessed through a private gated entrance to provide extra security and peace. Pets are welcome here and there is no age restriction, lodges can also be rented out so provide a great investment opportunity.