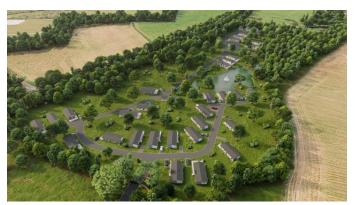

Located on the edge of the Cotswolds, lies this stunning luxury 12-month leisure development. The park is accessed through a private gated entrance to provide extra security and peace. Pets are welcome here and there is no age restriction, lodges can also be rented out so provide a great investment opportunity.

Situated within rolling countryside next to a lake, this development provides a lovely, peaceful atmosphere. Faringdon, a popular market town is located just 1 mile away, where you can find all essential amenities including shops, pubs and restaurants. The popular Cotswold Wildlife Park is 14 miles away and is a great option for a family day out. Oxford is 22 miles away and Bicester shopping centre is 30 miles away.