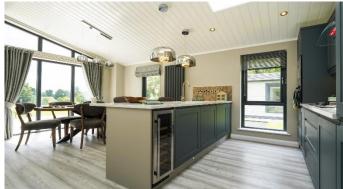

## Faringdon, Oxfordshire, SN7

This brand new, modern-furnished Oakgrove (50'x22') luxury lodge is perfect for those looking for a detached, easy to maintain, bungalow-style property. The home features a fitted kitchen with integrated appliances, comfortable living area, four bedrooms and two bathrooms. Hot tubs are available for an extra cost.

## **Key Features**

- 12 Month Leisure Licence
- Brand new home
- Countryside location
- Fully Furnished
- House buying service

- Lakeside setting
- No age restriction
- Pet-Friendly
- Private
- Gated Development