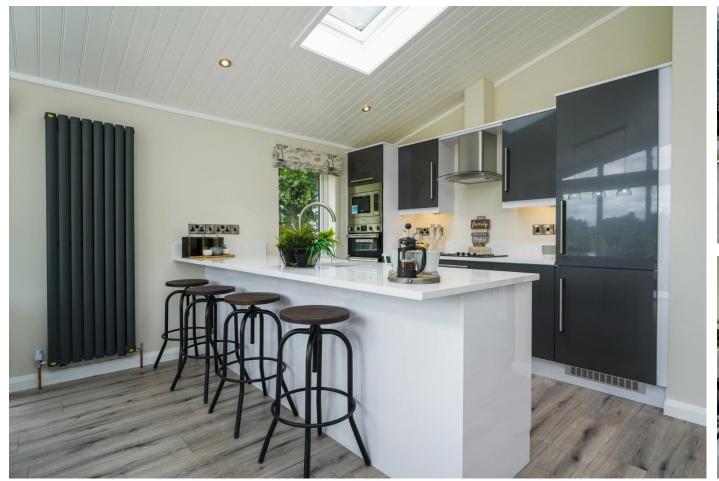

## Faringdon, Oxfordshire, SN7

This brand new, modern-furnished Oakgrove (50'x22') luxury lodge is perfect for those looking for a detached, easy to maintain, bungalow-style property. The home features a fitted kitchen with integrated appliances, comfortable living area, four bedrooms and two bathrooms. Hot tubs are available for an extra cost.

## **Key Features**

- 12 Month Leisure Licence
- Brand new home
- Countryside location
- Fully Furnished
- House buying service

- Lakeside setting
- No age restriction
- Pet-Friendly
- Private
- Gated Development