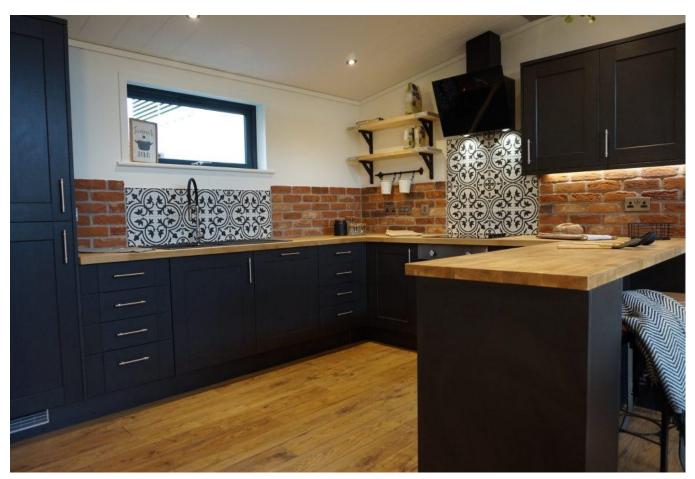

## Weston-Super-Mare, Somerset, BS24

This brand new, modern-furnished Pathfinder Hawthorne (40'x20') luxury park home is perfect for those looking for a detached, easy to maintain, bungalow-style property. The home features a fully fitted kitchen with integrated appliances, comfortable living area, two double bedrooms, an en suite and a bathroom. The landscaped exterior boasts parking and decking.