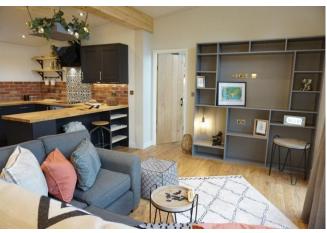

## Weston-Super-Mare, Somerset, BS24

This brand new, modern-furnished Pathfinder Hawthorne (40'x20') luxury park home is perfect for those looking for a detached, easy to maintain, bungalow-style property. The home features a fully fitted kitchen with integrated appliances, comfortable living area, two double bedrooms, an en suite and a bathroom. The landscaped exterior boasts parking and decking.