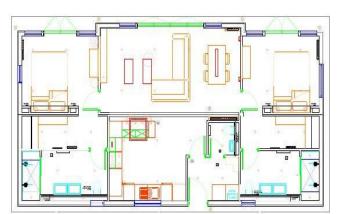

## Weston-Super-Mare, Somerset, BS24

This brand new, modern-furnished Pathfinder Hawthorne (40'x20') luxury park home is perfect for those looking for a detached, easy to maintain, bungalow-style property. The home features a fully fitted kitchen with integrated appliances, comfortable living area, two double bedrooms, an en suite and a bathroom. The landscaped exterior boasts parking and decking.