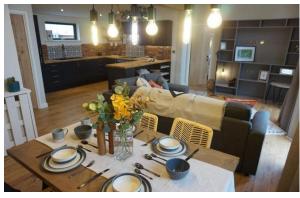

## Weston-Super-Mare, Somerset, BS24

This brand new, modern-furnished Pathfinder Hawthorne (40'x20') luxury park home is perfect for those looking for a detached, easy to maintain, bungalow-style property. The home features a fully fitted kitchen with integrated appliances, comfortable living area, two double bedrooms, an en suite and a bathroom. The landscaped exterior boasts parking and decking.

## **Key Features**

- 12 Month Leisure Licence
- Brand new home
- Countryside location
- Fully Furnished
- House buying service

- No age restriction
- Open-Plan Living
- Pet-Friendly
- Private
- Gated
  Development