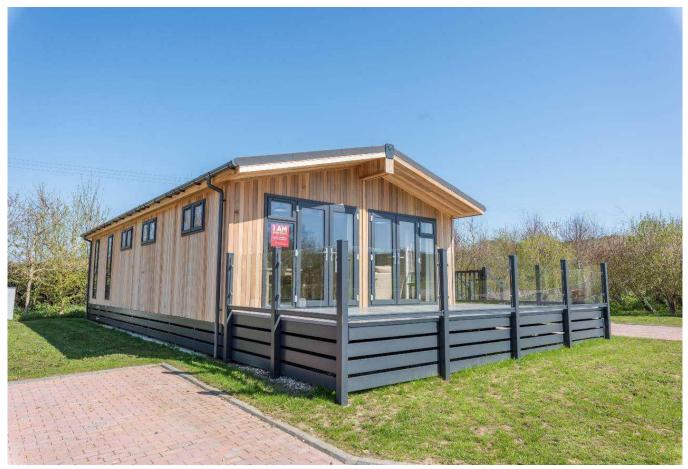

## Weston-Super-Mare, Somerset, BS24

This brand new, modern-furnished Pathfinder Retreat (40'x20') luxury park home is perfect for those looking for a detached, easy to maintain, bungalow-style property. The home features a fully fitted kitchen with integrated appliances, comfortable living area, two double bedrooms, an en suite and a bathroom. The landscaped exterior boasts parking and decking.