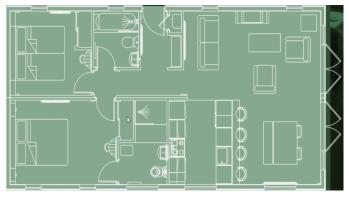

## Weston-Super-Mare, Somerset, BS24

This brand new, modern-furnished Pathfinder Retreat (40'x20') luxury park home is perfect for those looking for a detached, easy to maintain, bungalow-style property. The home features a fully fitted kitchen with integrated appliances, comfortable living area, two double bedrooms, an en suite and a bathroom. The landscaped exterior boasts parking and decking.