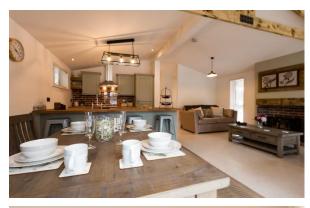

## Weston-Super-Mare, Somerset, BS24

This brand new, modern-furnished Pathfinder Retreat (40'x20') luxury park home is perfect for those looking for a detached, easy to maintain, bungalow-style property. The home features a fully fitted kitchen with integrated appliances, comfortable living area, two double bedrooms, an en suite and a bathroom. The landscaped exterior boasts parking and decking.