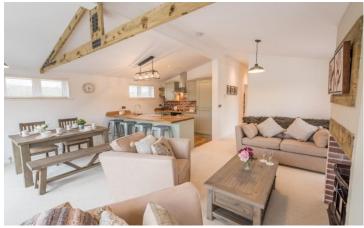

## Weston-Super-Mare, Somerset, BS24

This brand new, modern-furnished Pathfinder Retreat (40'x20') luxury park home is perfect for those looking for a detached, easy to maintain, bungalow-style property. The home features a fully fitted kitchen with integrated appliances, comfortable living area, two double bedrooms, an en suite and a bathroom. The landscaped exterior boasts parking and decking.