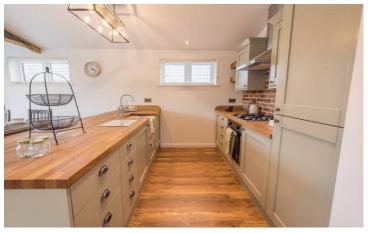

## Weston-Super-Mare, Somerset, BS24

This brand new, modern-furnished Pathfinder Retreat (40'x20') luxury park home is perfect for those looking for a detached, easy to maintain, bungalow-style property. The home features a fully fitted kitchen with integrated appliances, comfortable living area, two double bedrooms, an en suite and a bathroom. The landscaped exterior boasts parking and decking.