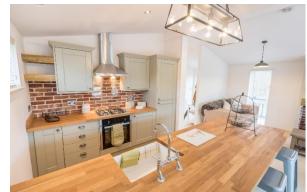

## Weston-Super-Mare, Somerset, BS24

This brand new, modern-furnished Pathfinder Retreat (40'x20') luxury park home is perfect for those looking for a detached, easy to maintain, bungalow-style property. The home features a fully fitted kitchen with integrated appliances, comfortable living area, two double bedrooms, an en suite and a bathroom. The landscaped exterior boasts parking and decking.