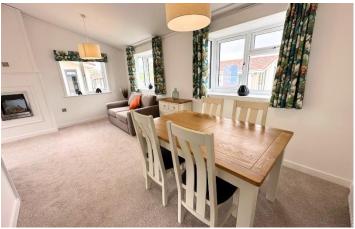

## **Swanage, Dorset, BH19**

This brand new, modern-furnished Pathfinder Silkwood (40'x20') luxury park home is perfect for those looking for a detached, easy to maintain, bungalow style retirement property. The home features bay windows, two bedrooms. The master bedroom includes and en suite and the kitchen includes integrated appliances.

## **Key Features**

- Bay windows
- Brand new home
- Exceptionally High Specification
- Fully Furnished
- Lounge with fireplace

- Over 50s
- Part Exchange Available
- Residential Park
- Retirement Property