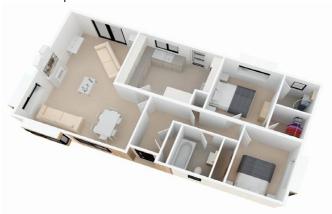

## **Swanage, Dorset, BH19**

This brand new, modern-furnished Pathfinder Silkwood (40'x20') luxury park home is perfect for those looking for a detached, easy to maintain, bungalow style retirement property. The home features bay windows, two bedrooms. The master bedroom includes and en suite and the kitchen includes integrated appliances.