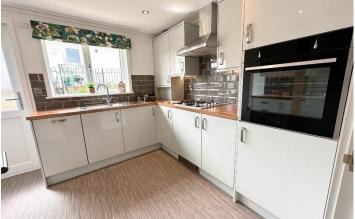

## **Swanage, Dorset, BH19**

This brand new, modern-furnished Pathfinder Silkwood (40'x20') luxury park home is perfect for those looking for a detached, easy to maintain, bungalow style retirement property. The home features bay windows, two bedrooms. The master bedroom includes and en suite and the kitchen includes integrated appliances.

## **Key Features**

- Bay windows
- Brand new home
- Exceptionally High Specification
- Fully Furnished
- Lounge with fireplace

- Over 50s
- Part Exchange Available
- Residential Park
- Retirement Property