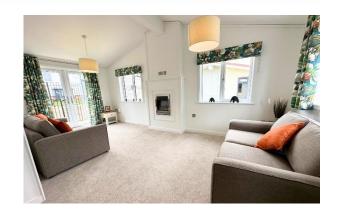

## **Swanage, Dorset, BH19**

This brand new, modern-furnished Pathfinder Silkwood (40'x20') luxury park home is perfect for those looking for a detached, easy to maintain, bungalow style retirement property. The home features bay windows, two bedrooms. The master bedroom includes and en suite and the kitchen includes integrated appliances.

## **Key Features**

- Bay windows
- Brand new home
- Exceptionally High Specification
- Fully Furnished
- Lounge with fireplace

- Over 50s
- Part Exchange Available
- Residential Park
- Retirement Property