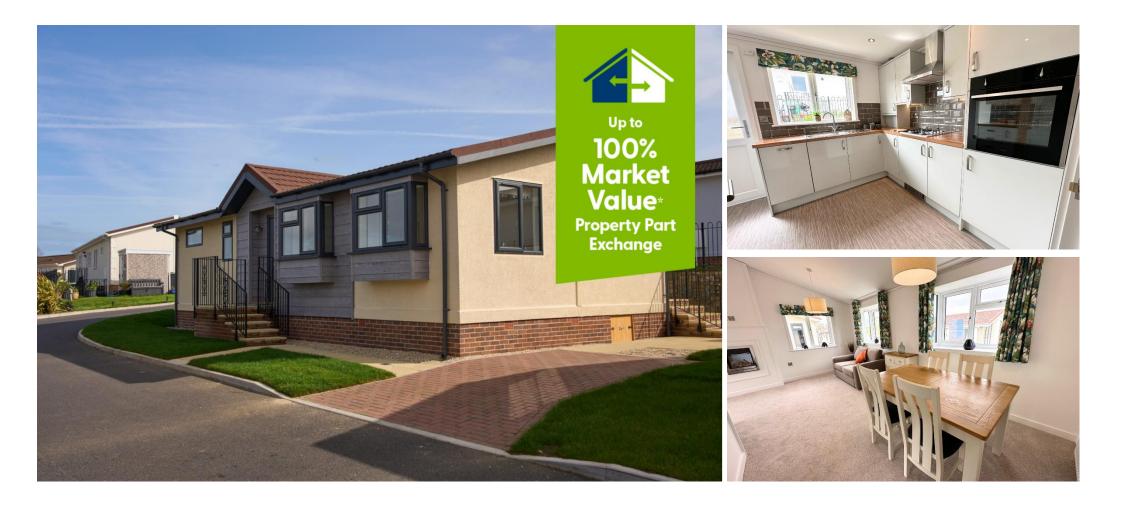

### £335,000

This brand new, modern-furnished Pathfinder Silkwood (40'x20') luxury park home is perfect for those looking for a detached, easy to maintain, bungalow style retirement property. The home features bay windows, two bedrooms. The master bedroom includes and en suite and the kitchen includes integrated appliances.

#### House to sell?

Hassle-free Property Part-Exchange is available from Quickmove Properties, with no estate agent fees, no solicitor's fees and no market uncertainty.

#### **Key Features**

- Bay windows
- Brand new home
- Exceptionally High Specification
- Fully Furnished
- Lounge with fireplace

- Over 50s
- Part Exchange Available
- Residential Park
- Retirement
  Property