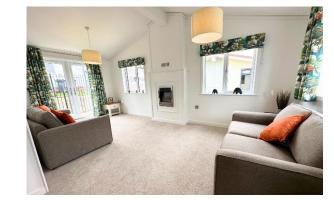

### £335,000

This brand new, modern-furnished Pathfinder Silkwood (40'x20') luxury park home is perfect for those looking for a detached, easy to maintain, bungalow style retirement property. The home features bay windows, two bedrooms. The master bedroom includes and en suite and the kitchen includes integrated appliances.

#### **Key Features**

- Bay windows
- Brand new home
- Exceptionally High Specification
- Fully Furnished
- Lounge with fireplace

- Over 50s
- Part Exchange Available
- Residential Park
- Retirement
  Property