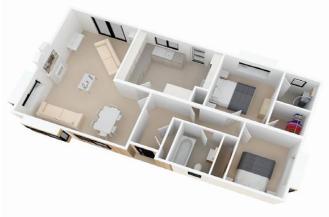

### £335,000

This brand new, modern-furnished Pathfinder Silkwood (40'x20') luxury park home is perfect for those looking for a detached, easy to maintain, bungalow style retirement property. The home features bay windows, two bedrooms. The master bedroom includes and en suite and the kitchen includes integrated appliances.

#### **Key Features**

- Bay windows
- Brand new home
- Exceptionally High Specification
- Fully Furnished
- Lounge with fireplace

- Over 50s
- Part Exchange Available
- Residential Park
- Retirement
  Property