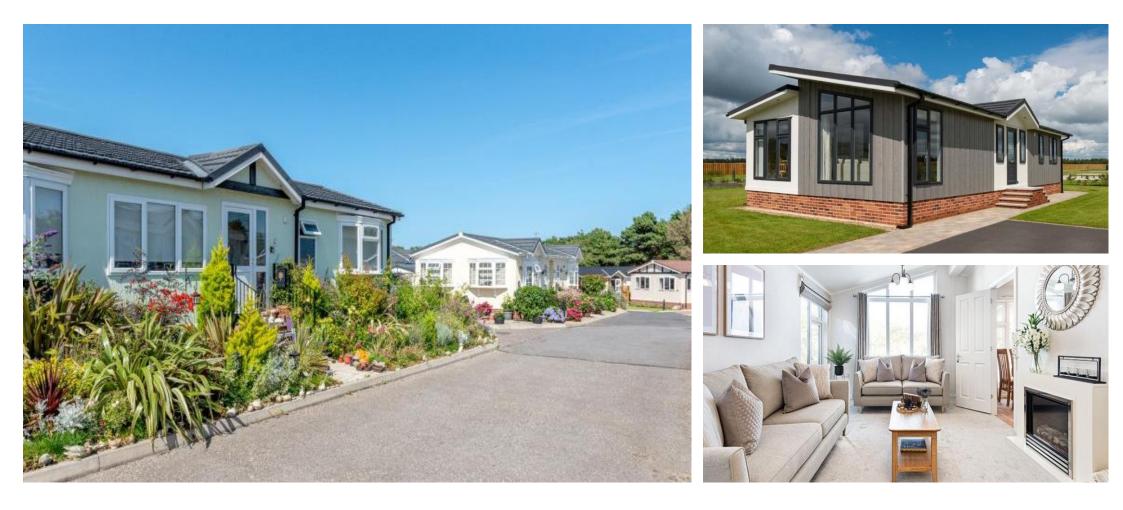

## Price as listed

There are plots available for a brand new, modernfurnished luxury park home on this park. The homes feature a fully fitted kitchen with integrated appliances, comfortable living area two double bedrooms and two bathrooms.

This residential development is located in a picturesque heathland setting, situated on the outskirts of the village of Martlesham Heath, just to the east of Ipswich. It is exclusive for the over 45s and is pet friendly.

Age restriction: Over 45's Pet friendly: Yes Site fees: £196.88 per month Stock images have been used, the home on site may vary