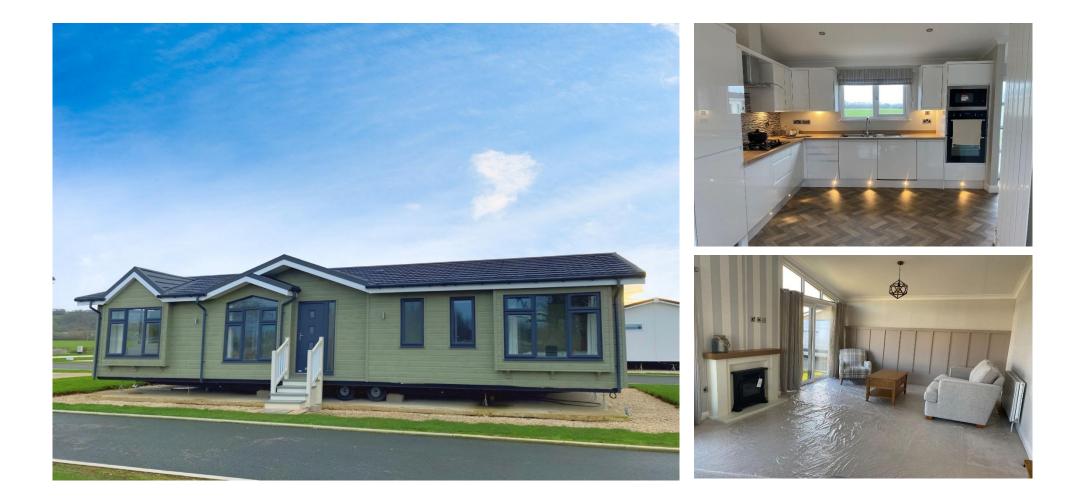

# Price as listed

This brand new, modern-

furnished Willerby Delamere (50'x22') luxury park home is perfect for those looking for a detached, easy to maintain, bungalow-style property. The home features a spacious kitchen and dining area, a comfortable living room, two double bedrooms, a study, an en suite and a bathroom.

This residential park is located in the stunning Cotswolds area, boasting a selection of facilities on site including an indoor swimming pool, community hall, games rooms, tennis court and bowling green. The development is within walking distance of Broadway, a picturesque tourist town with pubs, restaurants, antique shops and luxury boutique shops. The closest town is Evesham just 7 miles away, which has large town facilities and popular supermarkets. Only 15 miles away is Stratford upon Avon and Worcester is only 19 miles away.