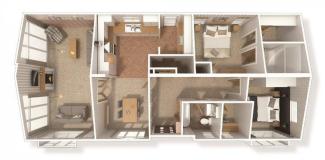

# Price as listed

This brand new, modern-

furnished Willerby Delamere (50'x22') luxury park home is perfect for those looking for a detached, easy to maintain, bungalow-style property. The home features a spacious kitchen and dining area, a comfortable living room, two double bedrooms, a study, an en suite and a bathroom.