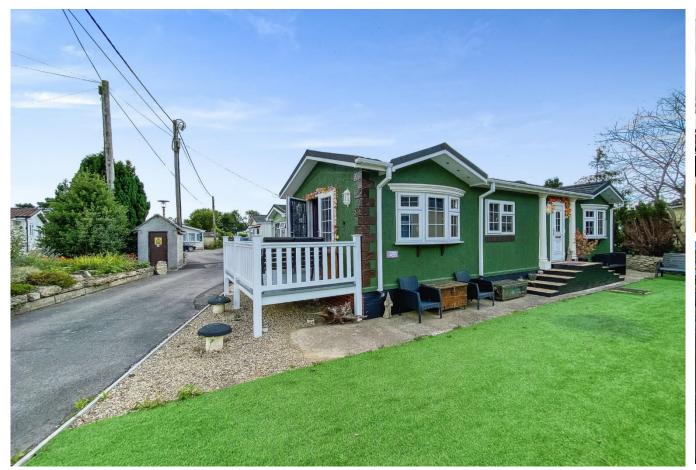

## **Quarry Rock Gardens, Bath, Somerset, BA2**

This is an OMAR Middleton presented in good condition with two bedrooms, one double and a single, a decked patio area, small garden area, outside shed and parking.

## **Key Features**

- Community Living
- Established Park
- Garden space
- Outside Shed
- Over 50s

- Part Exchange Available
- Pre-owned park home
- Private Decking
- Residential Development
- Two Bedrooms