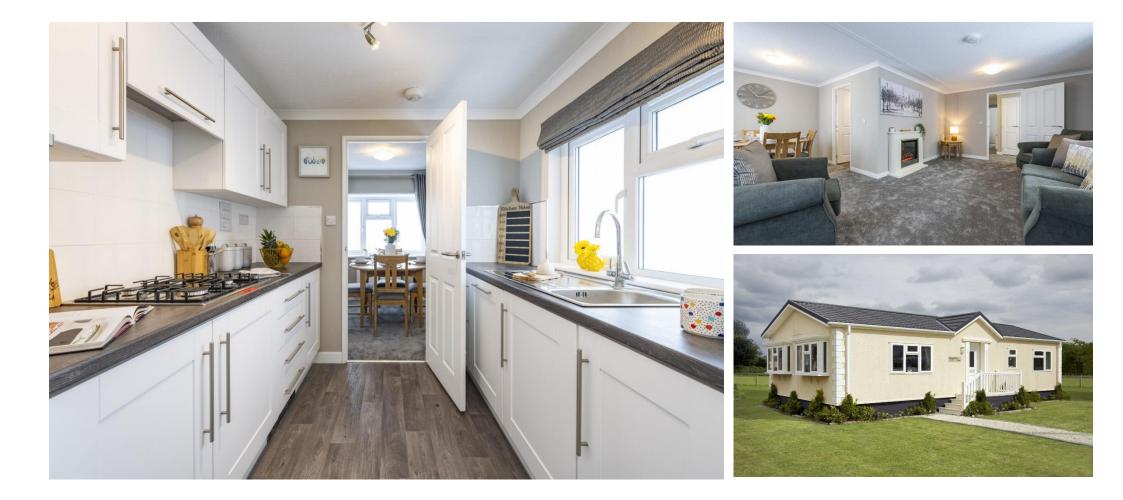

## £174,000

Choose your own brand new park home for this plot (36'x20'). Park homes are perfect for those looking for a detached, easy to maintain, bungalow-style retirement property. The fully furnished homes available have two bedrooms and two bathrooms, a comfortable living area, garden space and a driveway.

#### **Key Features**

- Brand new home
- Community
  Living
- Fully Furnished
- Garden space
- Over 55's

- Part Exchange Available
- Pet-Friendly
- Residential
  Development
- Village location