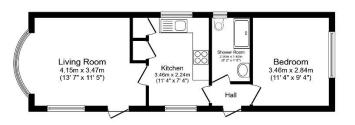

## Newholme Residential Park, Blackpool, Lancashire, FY3

This beautifully-presented pre-owned park home is perfect for those looking for a detached, easy to maintain, bungalow-style property. The home features a comfortable living room, a kitchen and dining room, one double bedroom and a shower room. The exterior features a patio area and a parking space.