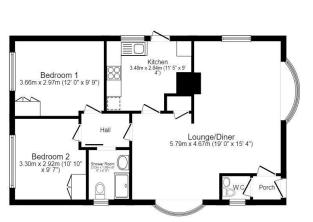

## £185,000

This well-maintained, pre-owned park home is perfect for those looking for a detached, easy to maintain, bungalow-style property. The home is set on a spacious plot with an easy-to-maintain, private garden area. The home has a kitchen, a separate living room, two bedrooms, a WC, and a shower room.