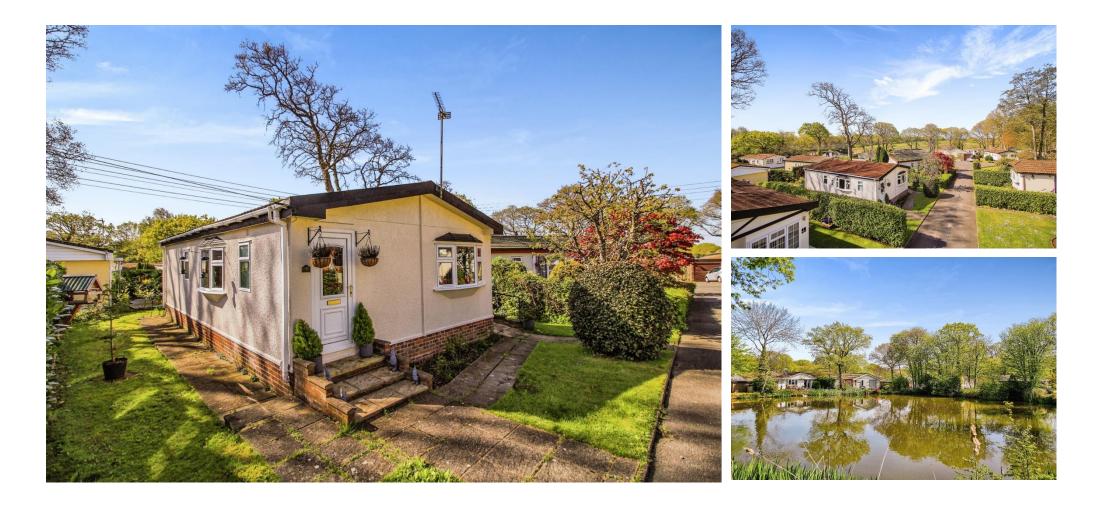

### Deanland Wood Park, Hailsham, Easy Sussex, BN27

## £185,000

This well-maintained, pre-owned park home is perfect for those looking for a detached, easy to maintain, bungalow-style property. The home is set on a spacious plot with an easy-to-maintain, private garden area. The home has a kitchen, a separate living room, two bedrooms, a WC, and a shower room.

Deanland Wood Park is located near Ashdown Forest and is a picturesque and welcoming community. This park has all the essential amenities, including a bus stop, a shop and a recently refurbished pub. The park also has many communal areas with benches, a full-size bowling green and a French boules area. The larger town of Hailsham is 5 miles away, the town is steeped in history and has many high street shops and restaurants.