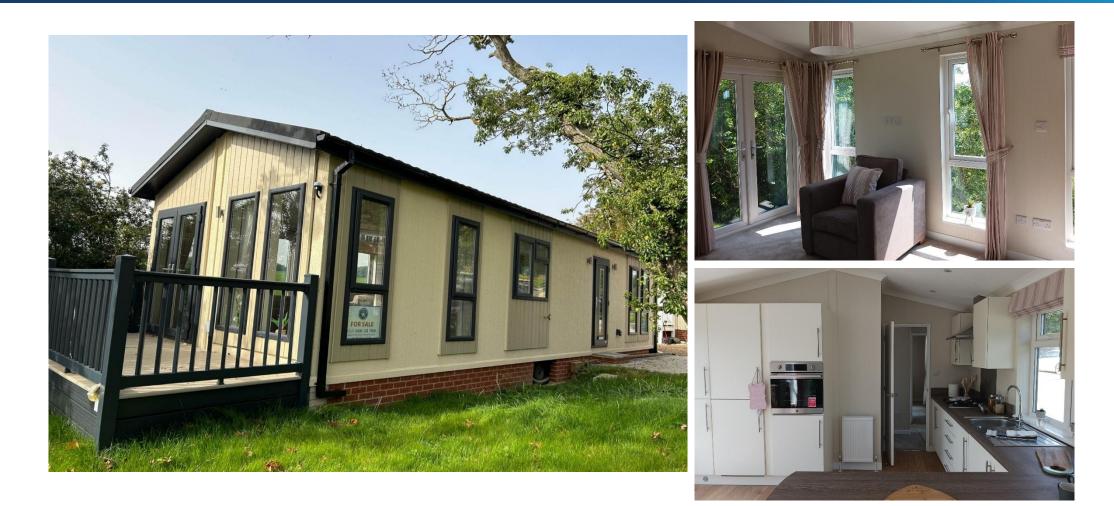

## Price as listed

This brand new, modern-furnished Omar Newmarket luxury park home (40'x14') is perfect for those looking for a detached, easy to maintain, bungalow style retirement property. This fully furnished traditional style home features two bedrooms and a kitchen with integrated appliances.

#### **Key Features**

- Brand new home
- Community Living
  - Countryside Views Exceptionally High Specification
- Fully Furnished
- Village Location

**CONTACT US** 01793 840917 advice@quickmoveproperties.co.uk