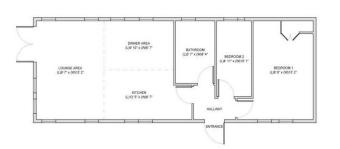

## Price as listed

This brand new, modern-furnished Omar Newmarket luxury park home (40'x14') is perfect for those looking for a detached, easy to maintain, bungalow style retirement property. This fully furnished traditional style home features two bedrooms and a kitchen with integrated appliances.