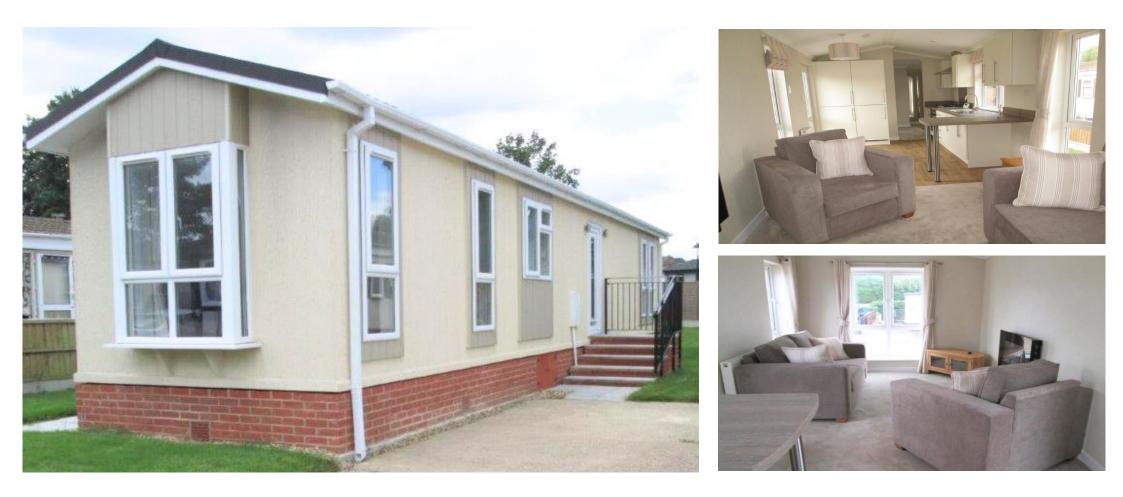

## £195,000

This brand new, modern-furnished Omar Newmarket (50'x10') luxury park home is perfect for those looking for a detached, easy to maintain, bungalow-style property. The home has an open plan kitchen and living area, two double bedrooms and a shower room.

#### **Key Features**

10-Year Goldshield
 Gas Central Heating
 Warranty
 Part Exchange

Driveway

**Fully Furnished** 

- Brand new home Available Double glazing • Residentia
  - Residential, riverside
    Development
    - Two Bedrooms