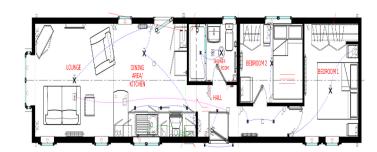

## £195,000

This brand new, modern-furnished Omar Newmarket (50'x10') luxury park home is perfect for those looking for a detached, easy to maintain, bungalow-style property. The home has an open plan kitchen and living area, two double bedrooms and a shower room.