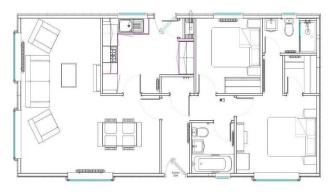

## Abridge, Essex, RM4

This brand new, modern-furnished Prestige Sonata (40'x20') luxury park home is perfect for those looking for a detached, easy to maintain, bungalowstyle property. The home features a spacious kitchen and dining area, separate living space, two double bedrooms and two bathrooms. The exterior features a garden area and a block paved driveway.