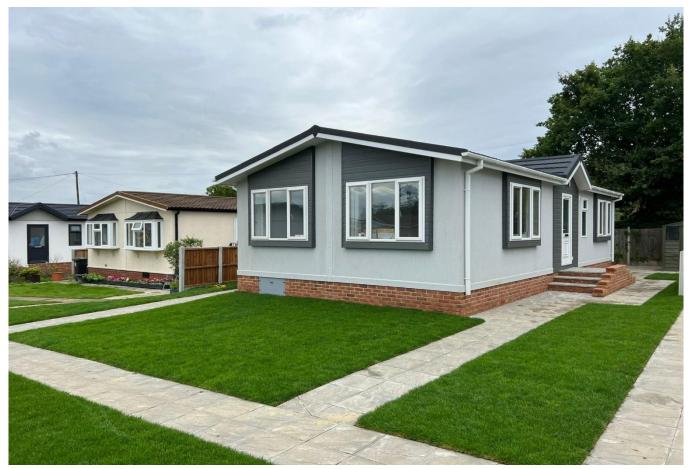

## Abridge, Essex, RM4

This brand new, modern-furnished Prestige Sonata (40'x20') luxury park home is perfect for those looking for a detached, easy to maintain, bungalowstyle property. The home features a spacious kitchen and dining area, separate living space, two double bedrooms and two bathrooms. The exterior features a garden area and a block paved driveway.