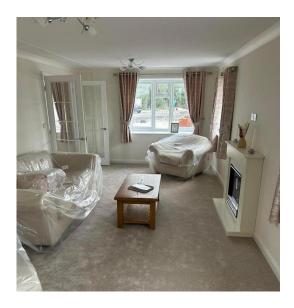

## Gloucester, Gloucestershire, GL19

This brand new, modern-furnished Stately Goodwood (40'x20') luxury park home is perfect for those looking for a detached, easy-to-maintain, bungalow-style property. The home features a fitted kitchen with integrated appliances, a dining area, and a living room with an electric fireplace. There are two double bedrooms, an en suite and a bathroom.

Age restriction: Over 45s

Pet friendly: Yes

Site fees: £210 per month

Residential license

Stock images have been used, the home on site may vary.