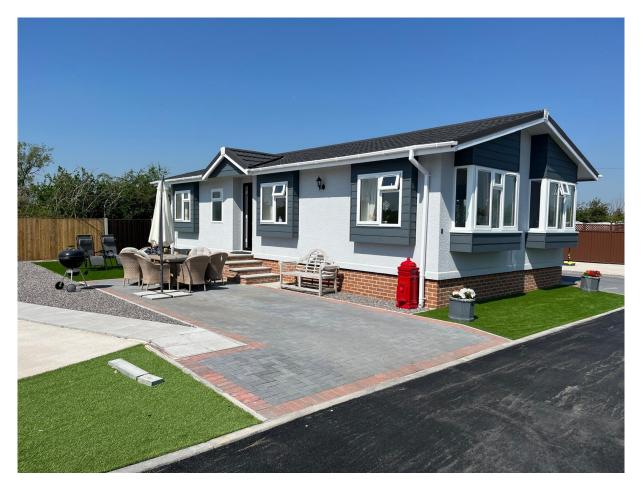

## Gloucester, Gloucestershire, GL19

This brand new, modern-furnished Stately Goodwood (40'x20') luxury park home is perfect for those looking for a detached, easy-to-maintain, bungalow-style property. The home features a fitted kitchen with integrated appliances, a dining area, and a living room with an electric fireplace. There are two double bedrooms, an en suite and a bathroom.

Age restriction: Over 45s

Pet friendly: Yes

Site fees: £210 per month

Residential license

Stock images have been used, the home on site may vary.