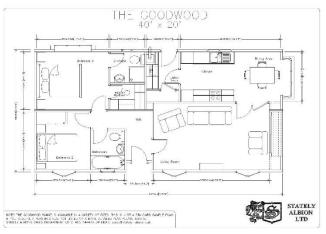

## Gloucester, Gloucestershire, GL19

This brand new, modern-furnished Stately Goodwood (40'x20') luxury park home is perfect for those looking for a detached, easy-to-maintain, bungalow-style property. The home features a fitted kitchen with integrated appliances, a dining area, and a living room with an electric fireplace. There are two double bedrooms, an en suite and a bathroom.