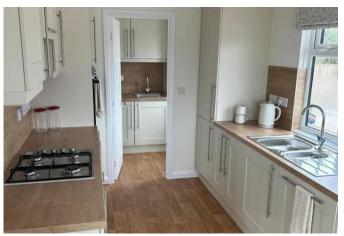

## Gloucester, Gloucestershire, GL19

This brand new, modern-furnished Stately Goodwood (40'x20') luxury park home is perfect for those looking for a detached, easy-to-maintain, bungalow-style property. The home features a fitted kitchen with integrated appliances, a dining area, and a living room with an electric fireplace. There are two double bedrooms, an en suite and a bathroom.