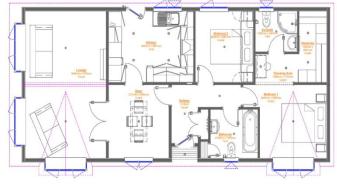

## **Bracknell, Berkshire, RG42**

This brand-new, modern-furnished Tingdene Barnwell (36'x20') luxury park home is perfect for those looking for a detached, easy to maintain, bungalow-style property. The home has spacious kitchen, a comfortable living area, two bedrooms and two bathrooms. The landscaped exterior features a garden space and driveway.