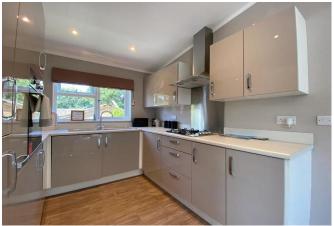

## **Bracknell, Berkshire, RG42**

This brand-new, modern-furnished Tingdene Barnwell (36'x20') luxury park home is perfect for those looking for a detached, easy to maintain, bungalow-style property. The home has spacious kitchen, a comfortable living area, two bedrooms and two bathrooms. The landscaped exterior features a garden space and driveway.