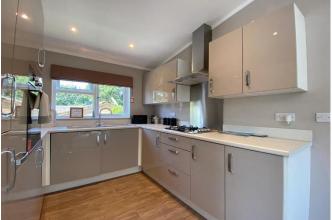

## Bracknell, Berkshire, RG42

This brand-new, modern-furnished Tingdene Barnwell (36'x20') luxury park home is perfect for those looking for a detached, easy to maintain, bungalow-style property. The home has spacious kitchen, a comfortable living area, two bedrooms and two bathrooms. The landscaped exterior features a garden space and driveway.