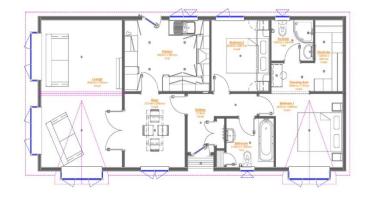

## Bracknell, Berkshire, RG42

This brand-new, modern-furnished Tingdene Barnwell (36'x20') luxury park home is perfect for those looking for a detached, easy to maintain, bungalow-style property. The home has spacious kitchen, a comfortable living area, two bedrooms and two bathrooms. The landscaped exterior features a garden space and driveway.