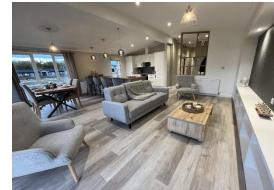

# Price as listed

This brand new, modern-furnished Tingdene Harrington (50'x22') luxury park home is perfect for those looking for a detached, easy to maintain, bungalow-style property. The home features a spacious, open-plan kitchen, dining area, and comfortable living room, two double bedrooms, an en suite and a bathroom. The home also has a garden area and countryside views.