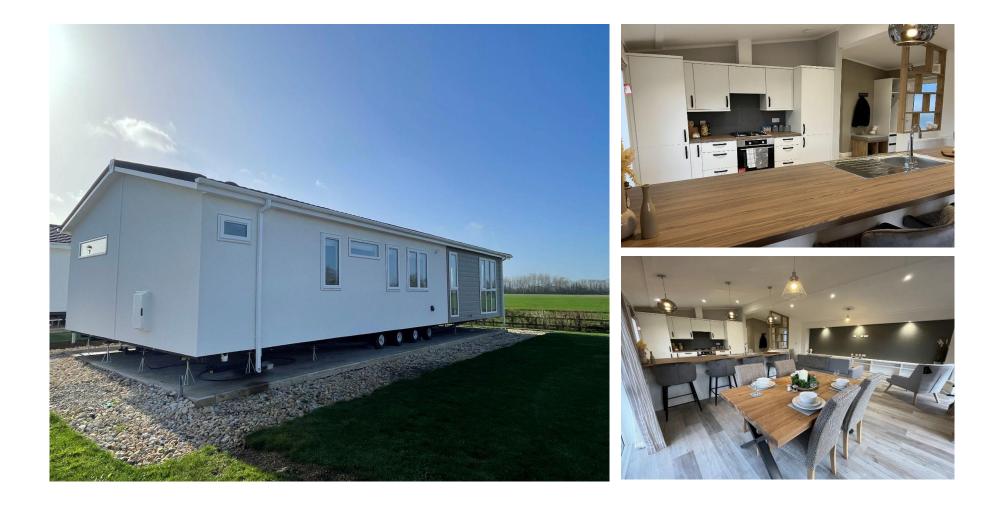

# Price as listed

This brand new, modern-furnished Tingdene Harrington (50'x22') luxury park home is perfect for those looking for a detached, easy to maintain, bungalow-style property. The home features a spacious, open-plan kitchen, dining area, and comfortable living room, two double bedrooms, an en suite and a bathroom. The home also has a garden area and countryside views.

This residential park is located in the stunning Cotswolds area, boasting a selection of facilities on site including an indoor swimming pool, community hall, games rooms, tennis court and bowling green. The development is within walking distance of Broadway, a picturesque tourist town with pubs, restaurants, antique shops and luxury boutique shops. The closest town is Evesham just 7 miles away, which has large town facilities and popular supermarkets. Only 15 miles away is Stratford upon Avon and Worcester is only 19 miles away.

#### **Key Features**

- Brand new home
- Close To Nearby Amenities
- Countryside location
- Exceptionally High Specification
- Over 50s

- Parking for two cars
- Part Exchange Available
- Pet-Friendly
- Residential Park Home
- Two Double Bedrooms