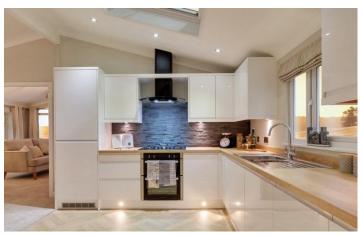

## Newport, Isle of Wight, PO30 Quickmove

This brand new, modern-furnished Willerby Delamere (50'x20') luxury park home is perfect for those looking for a detached, easy to maintain, bungalow-style property. The home features a kitchen with integrated appliances, dining area, a comfortable living room, two or three bedrooms and two bathrooms.