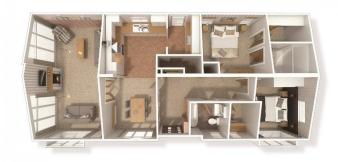

## Newport, Isle of Wight, PO30 Quickmove

This brand new, modern-furnished Willerby Delamere (50'x20') luxury park home is perfect for those looking for a detached, easy to maintain, bungalow-style property. The home features a kitchen with integrated appliances, dining area, a comfortable living room, two or three bedrooms and two bathrooms.