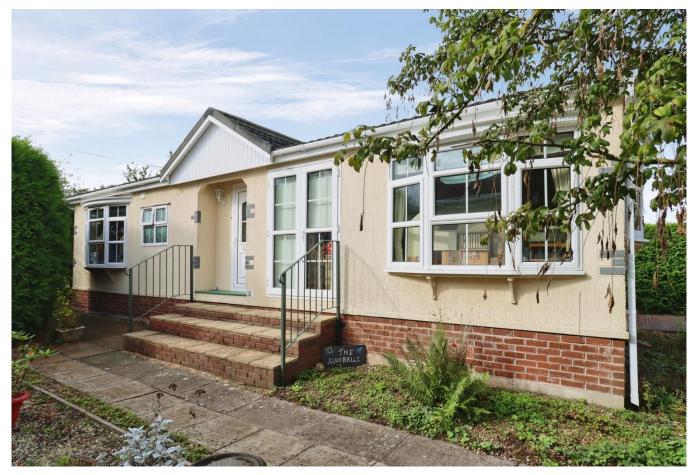

## Newport, Shropshire, TF10

This pre-owned, well maintained Prestige Park Home (42'x20') is perfect for those looking for a detached, easy to maintain, bungalow-style property. The home features a modern kitchen, spacious lounge and two double bedrooms. The home also has a driveway and an easy to maintain garden.