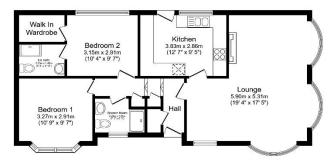

## Newport, Shropshire, TF10

This pre-owned, well maintained Prestige Park Home (42'x20') is perfect for those looking for a detached, easy to maintain, bungalow-style property. The home features a modern kitchen, spacious lounge and two double bedrooms. The home also has a driveway and an easy to maintain garden.

## **Key Features**

- Driveway
- En suite
- Over 50s
- Part Exchange Available
- Pet-Friendly

- Pre-owned park home
- Residential Development
- Two Double Bedrooms
- Walk in wardrobe
- Well maintained home