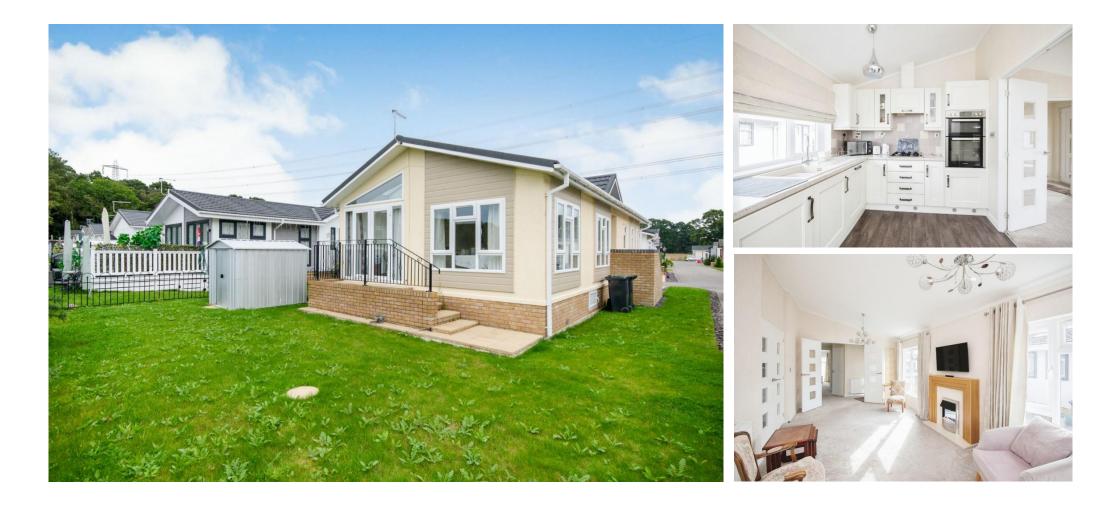

## Price as listed

This home is a 45'x20' Omar Anniversary Park home, which is backing onto the Country Park and boasts spacious accommodation including two double bedrooms with the master having built in wardrobes and a large en-suite shower room, a modern, fitted kitchen, a sunroom to the rear, driveway and small garden.

#### **Key Features**

- Residential
- development
- Over 45s
- Gated development
- Pet friendly
- Sunroom

- Garden space
- Well maintained home
- Ready to view
- Two double bedrooms
- Part exchange available