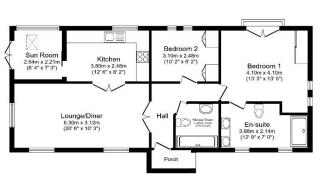

## Price as listed

This home is a 45'x20' Omar Anniversary Park home, which is backing onto the Country Park and boasts spacious accommodation including two double bedrooms with the master having built in wardrobes and a large en-suite shower room, a modern, fitted kitchen, a sunroom to the rear, driveway and small garden.

# 

Total floor area 78.8 sq.m. (849 sq.ft.) approx The fox data is to Mattyle-pupper only. The rot dawn is used Any measurements, floor areas (including any total floor areas), openings and orientation ere approach the double are opported by a company of the second and the second area of the second a