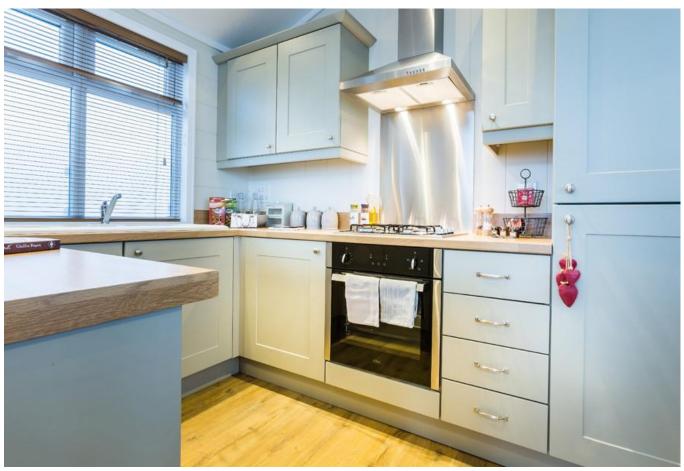

## Aberdeen, Kincardineshire, AB31

This brand new, modern-furnished Prestige Forester Lodge luxury park home (40'x14') is perfect for those looking for a detached, easy-to-maintain, bungalow-style residential property. The open-plan living area features vaulted ceiling and comfortable furniture. The fully integrated kitchen includes shaker-style kitchen units, oakeffect worktops and integrated appliances.