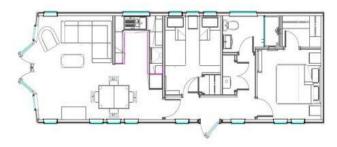

## Aberdeen, Kincardineshire, AB31

This brand new, modern-furnished Prestige Forester Lodge luxury park home (40'x14') is perfect for those looking for a detached, easy-to-maintain, bungalow-style residential property. The open-plan living area features vaulted ceiling and comfortable furniture. The fully integrated kitchen includes shaker-style kitchen units, oakeffect worktops and integrated appliances.