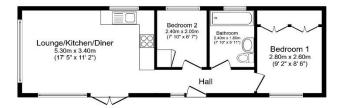

Total: 42.0 sq.m. (452 sq.ft.) appro

01793 840917

advice@quickmoveproperties.co.uk