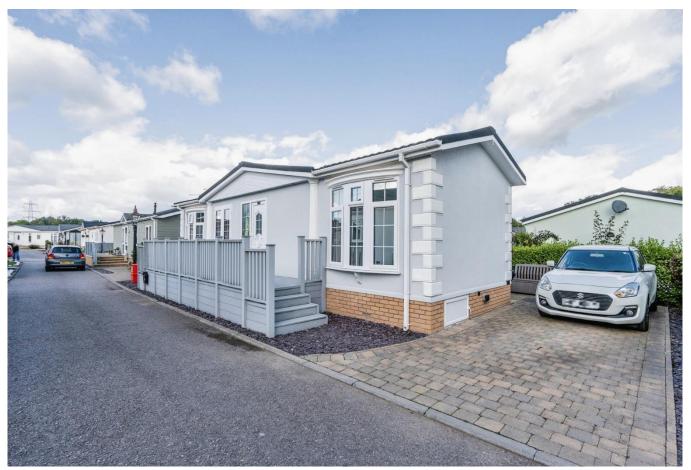

## Fareham, Hampshire, PO17

This pre-owned, modern park bungalow (40'x14' Oakwood Poplar) is perfect for those looking for a detached, easy to maintain, bungalow style property. The well presented home features a modern kitchen, dining and living area, one double bedroom, a study/facilities room and one bathroom. The exterior includes a driveway for two cars and easy-to-maintain garden areas.