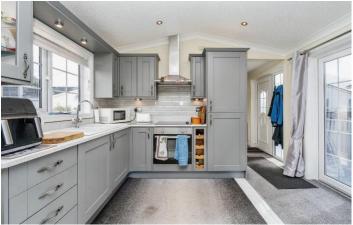

## Fareham, Hampshire, PO17

This pre-owned, modern park bungalow (40'x14' Oakwood Poplar) is perfect for those looking for a detached, easy to maintain, bungalow style property. The well presented home features a modern kitchen, dining and living area, one double bedroom, a study/facilities room and one bathroom. The exterior includes a driveway for two cars and easy-to-maintain garden areas.