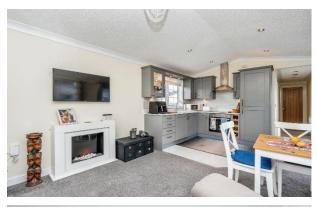

## Fareham, Hampshire, PO17

This pre-owned, modern park bungalow (40'x14' Oakwood Poplar) is perfect for those looking for a detached, easy to maintain, bungalow style property. The well presented home features a modern kitchen, dining and living area, one double bedroom, a study/facilities room and one bathroom. The exterior includes a driveway for two cars and easy-to-maintain garden areas.