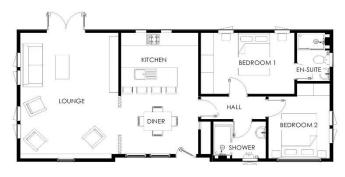

## Lincoln, Lincolnshire, LN4

A spacious two double bedroom Tingdene Lamport (38'x20') detached park home bungalow located on this popular residential park. The home boasts a spacious kitchen, lounge and dining area, a master bedroom with en-suite shower room, further bathroom, and parking.