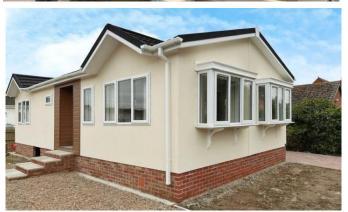

## Lincoln, Lincolnshire, LN4

A spacious two double bedroom Tingdene Lamport (38'x20') detached park home bungalow located on this popular residential park. The home boasts a spacious kitchen, lounge and dining area, a master bedroom with en-suite shower room, further bathroom, and parking.