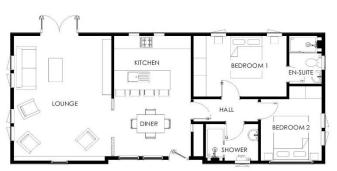

## Lincoln, Lincolnshire, LN4

A spacious two double bedroom Tingdene Overstone (45'x20') detached park home bungalow located on this popular residential park for the over 50s. This home has a spacious kitchen, lounge and dining area, a master bedroom with en-suite shower room, further bathroom, and parking.