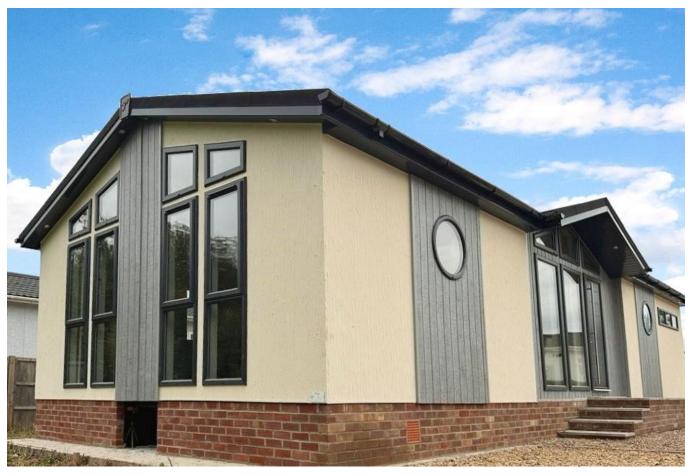

## Lincoln, Lincolnshire, LN4

A spacious two double bedroom Tingdene Overstone (45'x20') detached park home bungalow located on this popular residential park for the over 50s. This home has a spacious kitchen, lounge and dining area, a master bedroom with en-suite shower room, further bathroom, and parking.