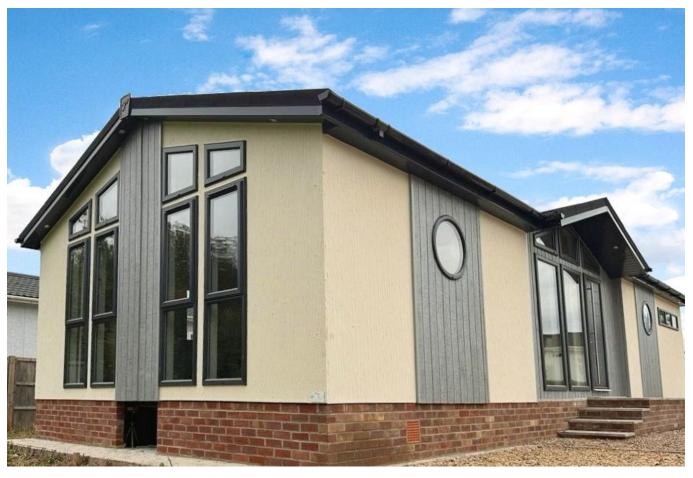

## Lincoln, Lincolnshire, LN4

A spacious two double bedroom Tingdene Overstone (45'x20') detached park home bungalow located on this popular residential park for the over 50s. This home has a spacious kitchen, lounge and dining area, a master bedroom with en-suite shower room, further bathroom, and parking.