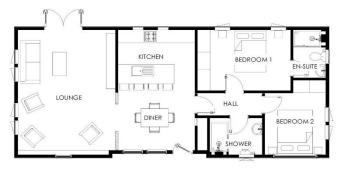

## Lincoln, Lincolnshire, LN4

A spacious two double bedroom Tingdene Overstone (45'x20') detached park home bungalow located on this popular residential park for the over 50s. This home has a spacious kitchen, lounge and dining area, a master bedroom with en-suite shower room, further bathroom, and parking.