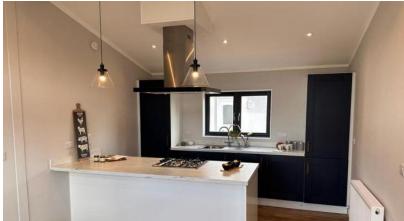

## Lincoln, Lincolnshire, LN4

A spacious two double bedroom Tingdene Overstone (45'x20') detached park home bungalow located on this popular residential park for the over 50s. This home has a spacious kitchen, lounge and dining area, a master bedroom with en-suite shower room, further bathroom, and parking.

## **Key Features**

- Available to view
- Brand new home
- Community Living
- Established Park
- Exceptionally High Specification
- Integrated Appliances
- Over 50s
- Part Exchange Available
- Shops and amenities nearby
- Two Bedrooms