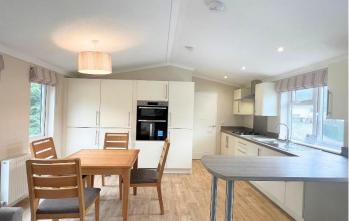

## Plymouth, Devon, PL6

This brand new, fully furnished modern park home is perfect for those looking for a detached, easy to maintain, bungalow-style retirement property. The home has a spacious open-plan lounge, dining area and kitchen. Leading through to the hallway, the home boasts a large shower room with XL shower tray and a large, spacious double bedroom with plenty of built-in storage.

## **Key Features**

- Brand new home
- Community Living
- Exceptionally High Specification
- Fully Fitted Kitchen
- Modern design

- Over 50s
- Part Exchange Available
- Popular Residential Park
- Residential Development
- Stamp Duty Exempt