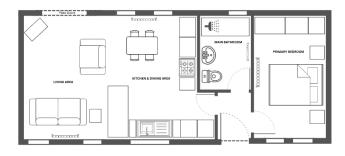

## Plymouth, Devon, PL6

This brand new, fully furnished modern park home is perfect for those looking for a detached, easy to maintain, bungalow-style retirement property. The home has a spacious open-plan lounge, dining area and kitchen. Leading through to the hallway, the home boasts a large shower room with XL shower tray and a large, spacious double bedroom with plenty of built-in storage.