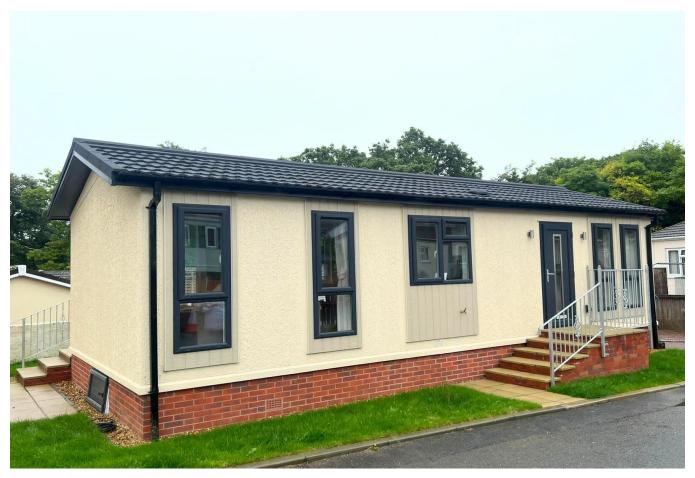

## Plymouth, Devon, PL6

This brand new, fully furnished modern park home is perfect for those looking for a detached, easy to maintain, bungalow-style retirement property. The home has a spacious open-plan lounge, dining area and kitchen. Leading through to the hallway, the home boasts a large shower room with XL shower tray and a large, spacious double bedroom with plenty of built-in storage.

The park is located in an established and soughtafter location approximately four miles north of Plymouth city centre. Local amenities include a post office, general store, hairdressers and a Park and Ride offering good links to the city and North. The area is largely flanked by woodlands that provide pleasant walks to Plymbridge. The Stannary town of Tavistock is located twelve miles away making excursions both enjoyable and convenient.