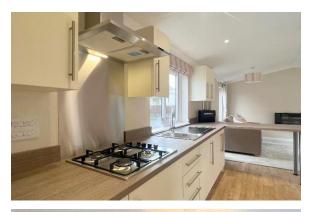

## Plymouth, Devon, PL6

This brand new, fully furnished modern park home is perfect for those looking for a detached, easy to maintain, bungalow-style retirement property. The home has a spacious open-plan lounge, dining area and kitchen. Leading through to the hallway, the home boasts a large shower room with XL shower tray and a large, spacious double bedroom with plenty of built-in storage.

## **Key Features**

- Brand new home
- Community Living
- Exceptionally High Specification
- Fully Fitted Kitchen
- Modern design

- Over 50s
- Part Exchange Available
- Popular Residential Park
- Residential Development
- Stamp Duty Exempt