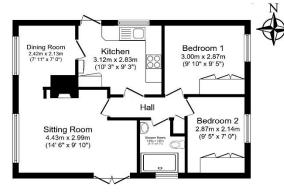

## Henley-On-Thames, Oxfordshire, RG9 Quickmove

This is a well-presented two-bedroom park home located on this sought after residential park in Henley-on-Thames. There is a lounge and dining room, an enclosed rear garden and one parking space located to the side of the home.