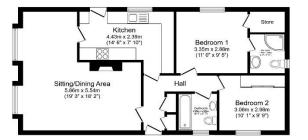

Total floor area 72.7 a.g.m. (783 s.g.ft.) approx

This for given in for likestoke proposes only, it is not deem to seale. Any measurements, floor areas (including any total floor area), openings and orientation are approximate. No details are guarantees
for garmed be refered upon for any purpose and they do not form part of any approximate. No libibility is bleen for any once, omission or missistenent. A party must not upon its own imprecision(s). Powered