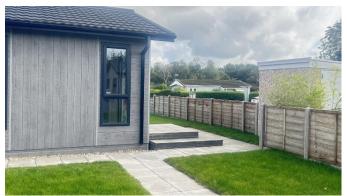

## Chelmsford, Essex, CM2

This Omar Ikon (48'x20') features a large lounge and living area, leading through to an open-plan kitchen and dining space. There are 2 bright and airy double bedrooms, both complete with plenty of built-in wardrobe space and storage, as well as 1 offering an en-suite shower room.