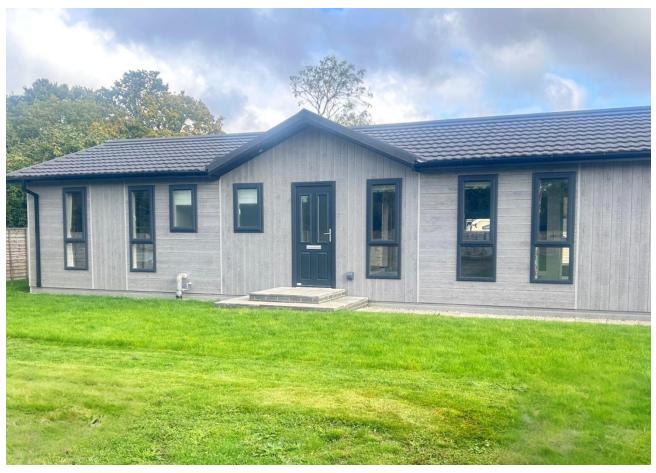

## Chelmsford, Essex, CM2

This Omar Ikon (48'x20') features a large lounge and living area, leading through to an open-plan kitchen and dining space. There are 2 bright and airy double bedrooms, both complete with plenty of built-in wardrobe space and storage, as well as 1 offering an en-suite shower room.

This stunning park is surrounded by trees and hedgerows. The park is within easy reach of Chelmsford and the excellent commuter service into London. It combines the convenience of accessibility to the city for business and shopping trips with the pleasures of living in the heart of the picturesque Essex countryside. Shopping facilities are more than adequate together with a Doctor, Library and Dentist all within a 5-mile radius. Local sporting facilities include golf and swimming.