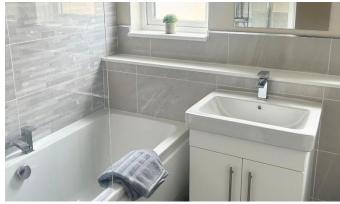

## Chelmsford, Essex, CM2

This Omar Ikon (48'x20') features a large lounge and living area, leading through to an open-plan kitchen and dining space. There are 2 bright and airy double bedrooms, both complete with plenty of built-in wardrobe space and storage, as well as 1 offering an en-suite shower room.