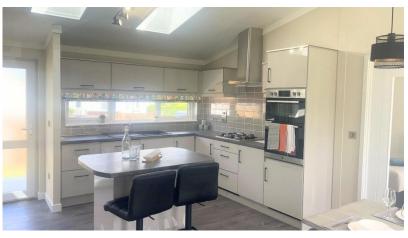

## Chelmsford, Essex, CM2

This Omar Ikon (48'x20') features a large lounge and living area, leading through to an open-plan kitchen and dining space. There are 2 bright and airy double bedrooms, both complete with plenty of built-in wardrobe space and storage, as well as 1 offering an en-suite shower room.