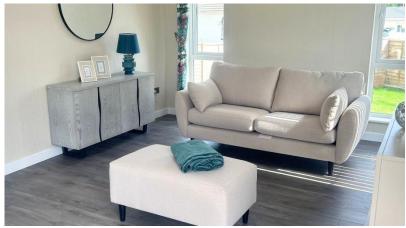

## Chelmsford, Essex, CM2

This Omar Ikon (48'x20') features a large lounge and living area, leading through to an open-plan kitchen and dining space. There are 2 bright and airy double bedrooms, both complete with plenty of built-in wardrobe space and storage, as well as 1 offering an en-suite shower room.