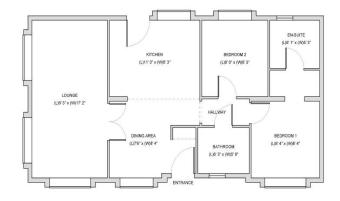

## Woolacombe, Devon, EX34

This home is perfect for those looking for a detached, easy to maintain, bungalow style retirement property in a modern secluded development. This top of the range park home is designed to a high, luxury standard with an intelligent floor plan. The home features a modern kitchen with integrated appliances, a comfortable living area and two bedrooms.