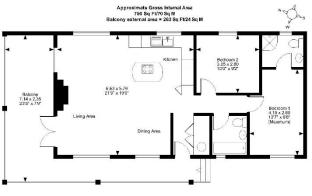

FOR ILLUSTRATIVE PURPOSES ONLY - NOT TO SCALE

The position & size of doors, windows, appliances and other features are approximate only