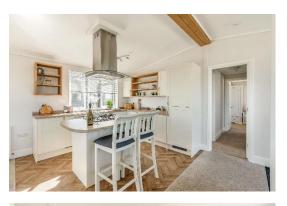

## Fowey, Cornwall, PL23

This brand new, modern-furnished Prestige Burleigh (40'x20') luxury park home is perfect for those looking for a detached, easy to maintain, bungalow-style property. The landscaped exterior boasts private driveway for 2 cars and stunning countryside views from the lounge and the wraparound decking. There are two double bedrooms, a family bathroom and an en suite.