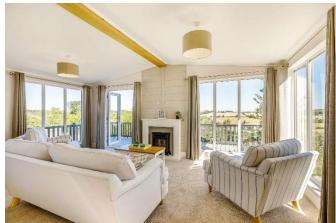

## Fowey, Cornwall, PL23

This brand new, modern-furnished Prestige Burleigh (40'x20') luxury park home is perfect for those looking for a detached, easy to maintain, bungalow-style property. The landscaped exterior boasts private driveway for 2 cars and stunning countryside views from the lounge and the wraparound decking. There are two double bedrooms, a family bathroom and an en suite.