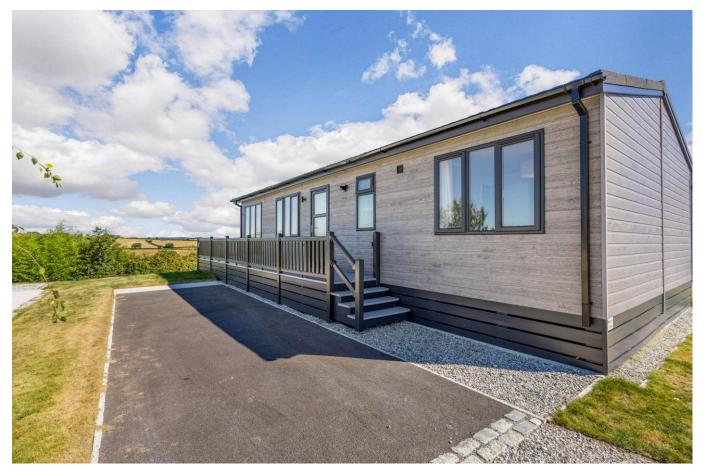

## Fowey, Cornwall, PL23

This brand new, modern-furnished Prestige Burleigh (40'x20') luxury park home is perfect for those looking for a detached, easy to maintain, bungalow-style property. The landscaped exterior boasts private driveway for 2 cars and stunning countryside views from the lounge and the wraparound decking. There are two double bedrooms, a family bathroom and an en suite.