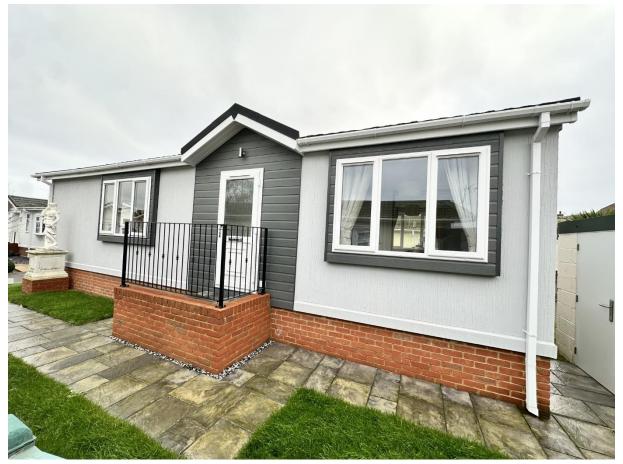

## Birchington, Kent, CT7

This brand new, modern-furnished luxury Prestige Sonata (38'x12') park homes are perfect for those looking for a detached, easy to maintain, bungalow-style property. The homes come with a shed and driveway as well as an easy to maintain garden area.

## **Key Features**

- Brand new home
- CCTV Security System
- Established Park
- Garden space
- Landscaped grounds

- Over 55's
- Part Exchange Available
- Residential
  Development
- Village facilities nearby