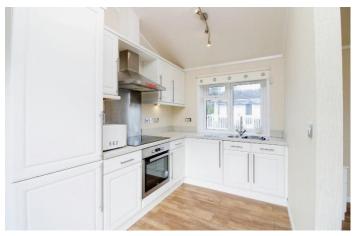

## Bordon, Hampshire, GU35

This pre-owned, modern luxury (42'x14') park home is perfect for those looking for a detached, easy-to-maintain, bungalow-style property. The home features an open plan kitchen, living and dining area with large windows. There are two bedrooms and a family bathroom. The landscaped exterior features a generous garden with a shed and driveway.