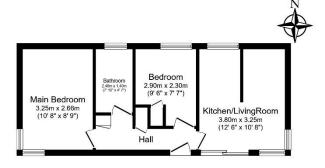

## Bordon, Hampshire, GU35

This pre-owned, modern luxury (42'x14') park home is perfect for those looking for a detached, easy-to-maintain, bungalow-style property. The home features an open plan kitchen, living and dining area with large windows. There are two bedrooms and a family bathroom. The landscaped exterior features a generous garden with a shed and driveway.