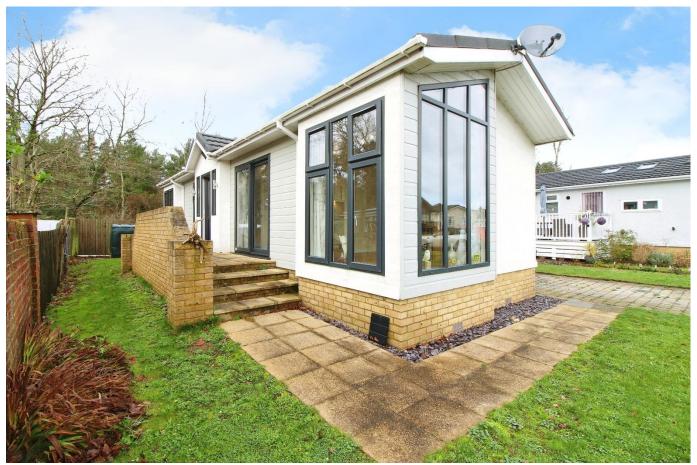

## Bordon, Hampshire, GU35

This pre-owned, modern luxury (42'x14') park home is perfect for those looking for a detached, easy-to-maintain, bungalow-style property. The home features an open plan kitchen, living and dining area with large windows. There are two bedrooms and a family bathroom. The landscaped exterior features a generous garden with a shed and driveway.