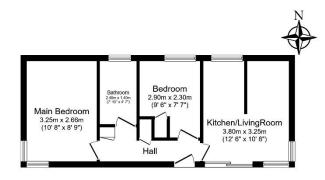

Total floor area 37.7 sq.m. (405 sq.ft.) approx This floor plan is for liberative purposes only. It is not drawn to scale. Any measurements, floor areas (including any total floor areas), or

**CONTACT US** 01793 840917 advice@quickmoveproperties.co.uk