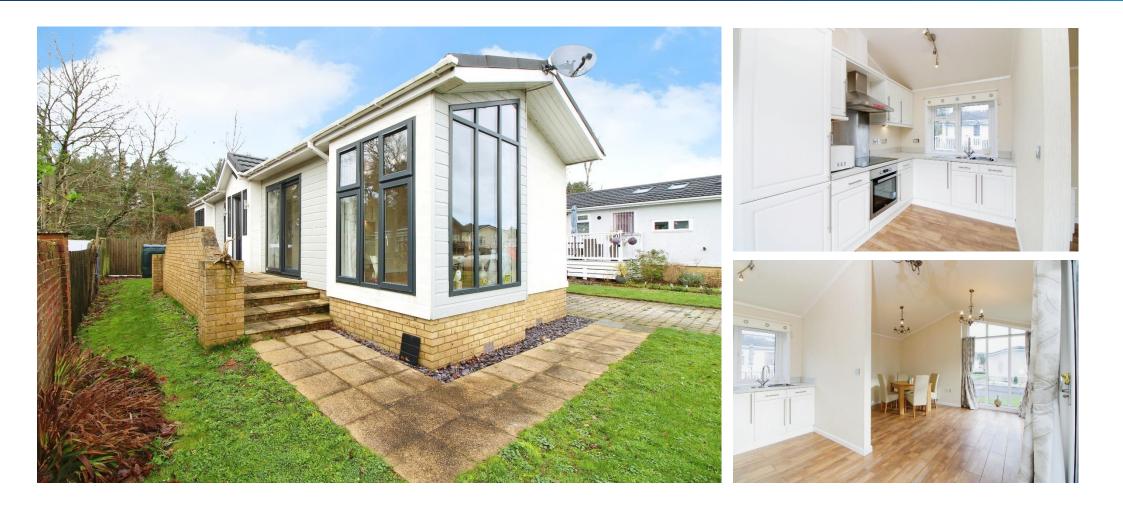

### £160,000

This pre-owned, modern luxury (42'x14') park home is perfect for those looking for a detached, easy-tomaintain, bungalow-style property. The home features an open plan kitchen, living and dining area with large windows. There are two bedrooms and a family bathroom. The landscaped exterior features a generous garden with a shed and driveway.

This park is a large, established residential development backing onto countryside. This development is located on the edge of Bordon, a Hampshire town surrounded by forests, countryside and nature reserves. Nearby amenities in Bordon include supermarkets Tesco and Lidl, pubs and shops and golf clubs. The development is half an hour's drive from Portsmouth and 50 minutes from Southampton. The nearest train stations are in the neighbouring towns of Liphook and Alton.

#### **Key Features**

- Driveway
- Garden space
- Modern design
- Over 45s
- Part Exchange Available
- Pet-Friendly
- Pre-owned park home
- Residential
  Development
- Two Bedrooms
- Well maintained home