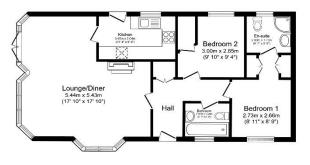

## Herne Bay, Kent, CT6

This is a two double bedroom (42'x20') Omar Sandringham home situated on a corner plot with a rear garden backing onto fields, a further decked patio area to the side, outside shed and driveway with parking for 2 cars. The home has a modern kitchen, a comfortable living room with patio doors and an electric fireplace. There are two double bedrooms, an en suite to the master, and a family bathroom.

Total floor area 09.7 m² (761 sq.ft.) approx

This floor airea 09.97 m² (761 sq.ft.) approx

This floor about in fair harderine proposes only it in ord more to social fever reconstructives, floor areas (including any total floor area), openings and internation are approximate, No details are quanteed by a finite field and the social feet and the social feet area (including any total floor area).