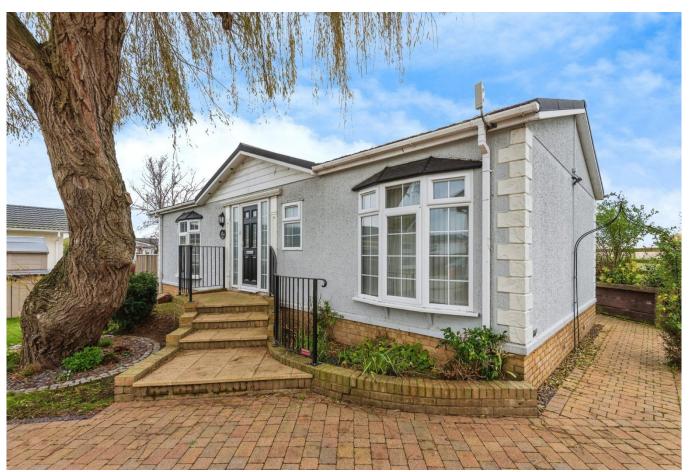

## Herne Bay, Kent, CT6

This is a two double bedroom (42'x20') Omar Sandringham home situated on a corner plot with a rear garden backing onto fields, a further decked patio area to the side, outside shed and driveway with parking for 2 cars. The home has a modern kitchen, a comfortable living room with patio doors and an electric fireplace. There are two double bedrooms, an en suite to the master, and a family bathroom.

## **Key Features**

- Decking
- Gated and secure community
- Leisure facilities onsite
- Outstanding coastal location
- Part Exchange Available

- Pets welcome
- Popular Residential Park
- Pre-owned park home
- Two Bedrooms
- Well maintained home