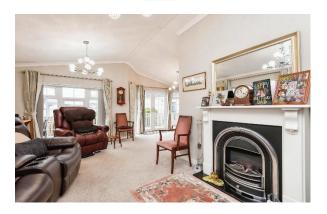

## Herne Bay, Kent, CT6

This is a two double bedroom (42'x20') Omar Sandringham home situated on a corner plot with a rear garden backing onto fields, a further decked patio area to the side, outside shed and driveway with parking for 2 cars. The home has a modern kitchen, a comfortable living room with patio doors and an electric fireplace. There are two double bedrooms, an en suite to the master, and a family bathroom.