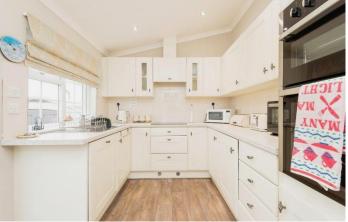

## Herne Bay, Kent, CT6

This is a two double bedroom (42'x20') Omar Sandringham home situated on a corner plot with a rear garden backing onto fields, a further decked patio area to the side, outside shed and driveway with parking for 2 cars. The home has a modern kitchen, a comfortable living room with patio doors and an electric fireplace. There are two double bedrooms, an en suite to the master, and a family bathroom.