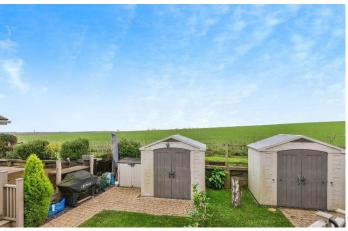

## Herne Bay, Kent, CT6

This is a two double bedroom (42'x20') Omar Sandringham home situated on a corner plot with a rear garden backing onto fields, a further decked patio area to the side, outside shed and driveway with parking for 2 cars. The home has a modern kitchen, a comfortable living room with patio doors and an electric fireplace. There are two double bedrooms, an en suite to the master, and a family bathroom.